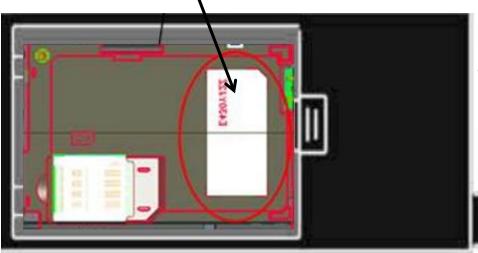

## Note!

We, LG Electronics MobileComm USA, state that our device, FCC ID ZNFC410, has a battery. However, the battery will not be placed in the battery compartment when delivery, so it is visible to the users as they purchase the product and install the battery.

Additionally, the label is permanently attached. The label it's attached to the EUT by an adhesive.

The adhesive is permanent type with strong strength.

The label is located back of the phone. When the user install the battery, the user can see the label.