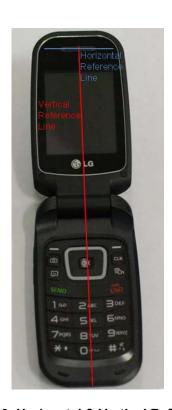

SAR Test Photo 5- Back side at 1.5 cm

**SAR Test Photo 6- Horizontal & Vertical Reference Lines** 

| FCC ID ZNFA448      | PCTEST:          | SAR EVALUATION REPORT | (†) LG | Reviewed by: Quality Manager |
|---------------------|------------------|-----------------------|--------|------------------------------|
| Test Dates:         | DUT Type:        |                       |        | APPENDIX F:                  |
| 09/08/14 - 09/11/14 | Portable Handset |                       |        | Page 4 of 4                  |