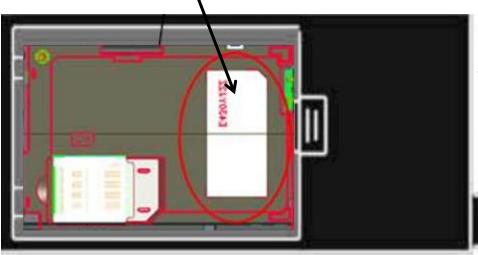

## Note!

We, LG Electronics MobileComm USA, state that our device, FCC ID ZNFA380, has a battery. However, the battery will not be placed in the battery compartment when delivery, so it is visible to the users as they purchase the product and install the battery.

Additionally, the label is permanently attached. The label it's attached to the EUT by an adhesive.

The adhesive is permanent type with strong strength.

The label is located back of the phone. When the user install the battery, the user can see the label.