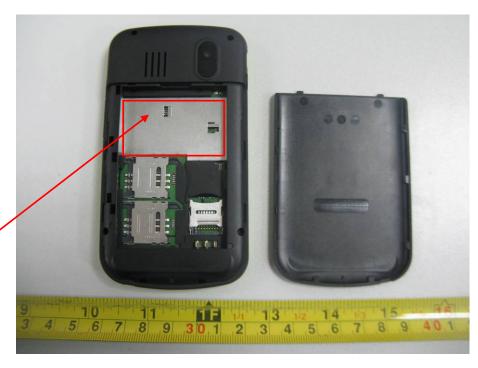

## **FCC ID Label Location**

Label here

The label shown shall be permanently affixed at a conspicuous location on the device and be readily visible to the user at the time purchase (Labeling requirements per 2.925)