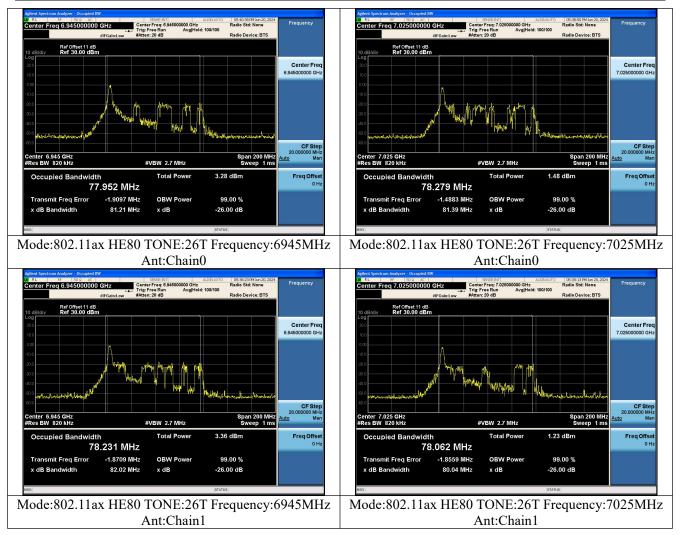

Test Mode: 802.11ax HE80 TONE:26T

V3.0.0





## Test Mode: 802.11ax HE160 TONE:26T



Page number:26 of 62

Tel: 86-10-5799 6183 Fax: 86-10-57996388





## **In-Band Emissions**

Test Mode: 802.11a





Mode:802.11a Frequency:6895MHz Ant:Chain0



Mode:802.11a Frequency:6995MHz Ant:Chain0



Mode:802.11a Frequency:7115MHz Ant:Chain0



Mode:802.11a Frequency:6895MHz Ant:Chain1



1 Mode:802.11a Frequency:7115MHz Ant:Chain1

Tel: 86-10-5799 6183 Fax: 86-10-57996388 V3.0.0







Ant:Chain1

Ant:Chain1

Fax: 86-10-57996388





Test Mode: 802.11ax HE40





Mode: 802.11ax HE40 Tone: 242T Frequency: 6885MHz Ant:Chain0

Mode:802.11ax HE40 Tone:242T Frequency:6965MHz Ant:Chain0





Mode:802.11ax HE40 Tone:242T Frequency:7085MHz Ant:Chain0

Mode:802.11ax HE40 Tone:242T Frequency:6885MHz Ant:Chain1





Mode:802.11ax HE40 Tone:242T Freq