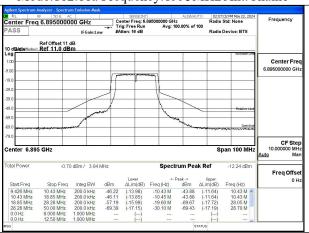

## **In-Band Emissions**

Test Mode: 802.11a

Mode:802.11a Frequency:6895MHz Ant:Chain0

Mode:802.11a Frequency:6995MHz Ant:Chain0

Mode:802.11a Frequency:7115MHz Ant:Chain0

Mode:802.11a Frequency:6895MHz Ant:Chain1