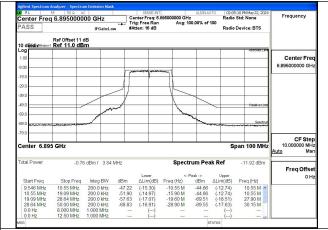

## **In-Band Emissions**

Test Mode: 802.11a

Mode:802.11a Frequency:6895MHz Ant:Chain0

Mode:802.11a Frequency:6995MHz Ant:Chain0

Mode:802.11a Frequency:7115MHz Ant:Chain0

Mode:802.11a Frequency:6895MHz Ant:Chain1