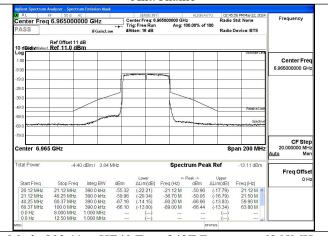

Mode:802.11ax HE40 Tone:242T Frequency:6965MHz Ant:Chain0

Mode:802.11ax HE40 Tone:242T Frequency:7085MHz Ant:Chain0

Mode:802.11ax HE40 Tone:242T Frequency:6885MHz Ant:Chain1

Mode:802.11ax HE40 Tone:242T Frequency:6965MHz Ant:Chain1