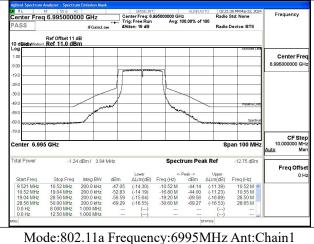

## **In-Band Emissions**

Test Mode: 802.11a

Mode:802.11a Frequency:6895MHz Ant:Chain0

Mode:802.11a Frequency:6995MHz Ant:Chain0

Mode:802.11a Frequency:7115MHz Ant:Chain0

Mode:802.11a Frequency:6895MHz Ant:Chain1