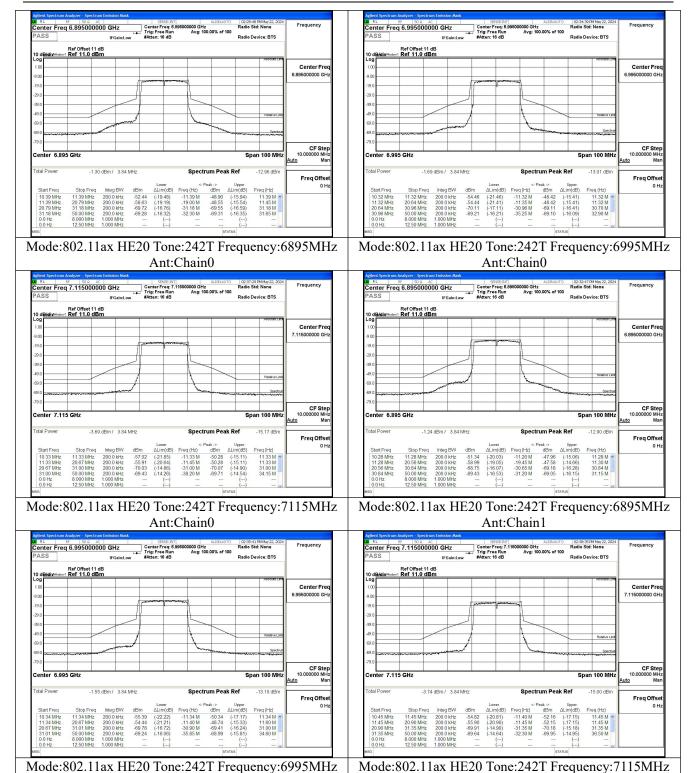

Test Mode: 802.11ax HE80 TONE:26T

V3.0.0





## Test Mode: 802.11ax HE160 TONE:26T



Page number:26 of 62

Tel: 86-10-5799 6183 Fax: 86-10-57996388





## **In-Band Emissions**

Test Mode: 802.11a





Mode:802.11a Frequency:6895MHz Ant:Chain0



Mode:802.11a Frequency:6995MHz Ant:Chain0



Mode:802.11a Frequency:7115MHz Ant:Chain0



Mode:802.11a Frequency:6895MHz Ant:Chain1



1 Mode:802.11a Frequency:7115MHz Ant:Chain1

Tel: 86-10-5799 6183 Fax: 86-10-57996388 V3.0.0







Ant:Chain1

Ant:Chain1

Fax: 86-10-57996388





Test Mode: 802.11ax HE40





Mode: 802.11ax HE40 Tone: 242T Frequency: 6885MHz Ant:Chain0

Mode:802.11ax HE40 Tone:242T Frequency:6965MHz Ant:Chain0





Mode:802.11ax HE40 Tone:242T Frequency:7085MHz Ant:Chain0

Mode:802.11ax HE40 Tone:242T Frequency:6885MHz Ant:Chain1





Mode:802.11ax HE40 Tone:242T Frequency:6965MHz Ant:Chain1

Mode:802.11ax HE40 Tone:242T Frequency:7085MHz Ant:Chain1

The State Radio\_monitoring\_center Testing Center (SRTC) Tel: 86-10-5799 6183

Fax: 86-10-57996388





Test Mode: 802.11ax HE80





Mode:802.11ax HE80 Tone:996T Frequency:6945MHz Ant:Chain0

Mode:802.11ax HE80 Tone:996T Frequency:7025MHz Ant:Chain0





Mode:802.11ax HE80 Tone:996T Frequency:6945MHz Ant:Chain1

Mode:802.11ax HE80 Tone:996T Frequency