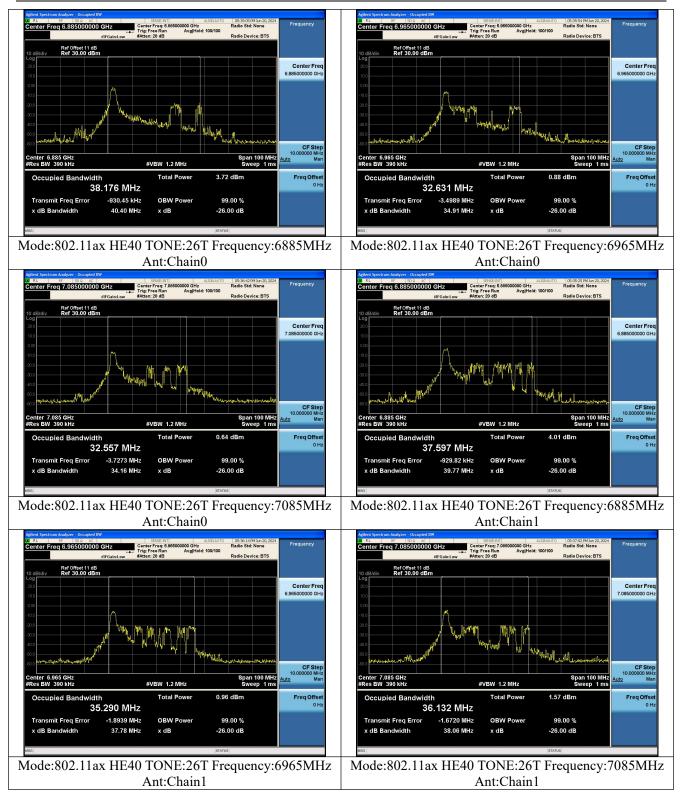

Test Mode: 802.11ax HE80 TONE:26T

V3.0.0





## Test Mode: 802.11ax HE160 TONE:26T



Page number:26 of 62

Tel: 86-10-5799 6183 Fax: 86-10-57996388





## **In-Band Emissions**

Test Mode: 802.11a





Mode:802.11a Frequency:6895MHz Ant:Chain0



Mode:802.11a Frequency:6995MHz Ant:Chain0



Mode:802.11a Frequency:7115MHz Ant:Chain0



Mode:802.11a Frequency:6895MHz Ant:Chain1



1 Mode:802.11a Frequency:7115MHz Ant:Chain1

Tel: 86-10-5799 6183 Fax: 86-10-57996388 V3.0.0







Ant:Chain1

Ant:Chain1

Fax: 86-10-57996388





Test Mode: 802.11ax HE40





Mode: 802.11ax HE40 Tone: 242T Frequency: 6885MHz Ant:Chain0

Mode:802.11ax HE40 Tone:242T Frequency:6965MHz Ant:Chain0





Mode:802.11ax HE40 Tone:242T Frequency:7085MHz Ant:Chain0

Mode:802.11ax HE40 Tone:242T Frequency:6885MHz An