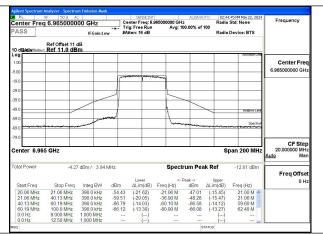

Mode:802.11ax HE40 Tone:242T Frequency:6965MHz Ant:Chain0

Mode:802.11ax HE40 Tone:242T Frequency:7085MHz Ant:Chain0

Mode:802.11ax HE40 Tone:242T Frequency:6885MHz Ant:Chain1

Mode:802.11ax HE40 Tone:242T Frequency:6965MHz Ant:Chain1