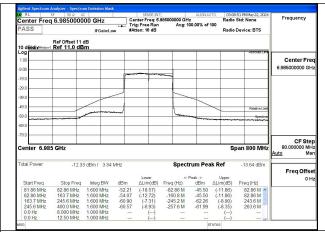

## Test Mode: 802.11ax HE160

Mode:802.11ax HE160 Tone:1992T Frequency:6985MHz Ant:Chain0

Mode:802.11ax HE160 Tone:1992T Frequency:6985MHz Ant:Chain1

The State Radio\_monitoring\_center Testing Center (SRTC) Tel: 86-10-5799 6183