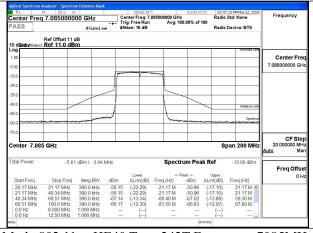

Mode:802.11ax HE40 Tone:242T Frequency:6965MHz Ant:Chain0

Mode:802.11ax HE40 Tone:242T Frequency:7085MHz Ant:Chain0

Mode:802.11ax HE40 Tone:242T Frequency:6885MHz Ant:Chain1

Mode:802.11ax HE40 Tone:242T Frequency:6965MHz Ant:Chain1