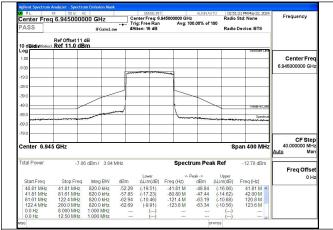

Mode:802.11ax HE40 Tone:242T Frequency:7085MHz Ant:Chain1

The State Radio\_monitoring\_center Testing Center (SRTC) Tel: 86-10-5799 6183

Fax: 86-10-57996388

Test Mode: 802.11ax HE80

Mode:802.11ax HE80 Tone:996T Frequency:6945MHz Ant:Chain0