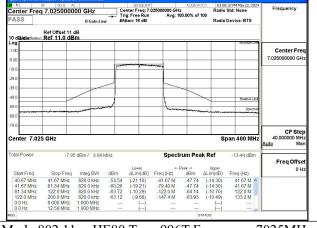

Mode:802.11ax HE40 Tone:242T Frequency:7085MHz Ant:Chain1

The State Radio\_monitoring\_center Testing Center (SRTC) Tel: 86-10-5799 6183

Fax: 86-10-57996388

Test Mode: 802.11ax HE80

Mode:802.11ax HE80 Tone:996T Frequency:6945MHz Ant:Chain0

Mode:802.11ax HE80 Tone:996T Frequency:7025MHz Ant:Chain0

Mode:802.11ax HE80 Tone:996T Frequency:6945MHz Ant:Chain1

Mode:802.11ax HE80 Tone:996T Frequency:7025MHz Ant:Chain1