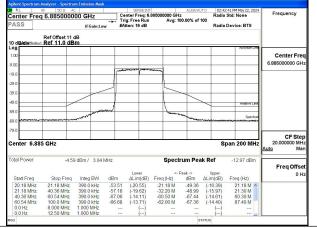

Mode:802.11ax HE40 Tone:242T Frequency:6965MHz Ant:Chain0

Mode:802.11ax HE40 Tone:242T Frequency:7085MHz Ant:Chain0

Mode:802.11ax HE40 Tone:242T Frequency:6885MHz Ant:Chain1

Mode:802.11ax HE40 Tone:242T Frequency:6965MHz Ant:Chain1