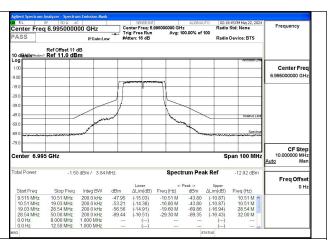

## **In-Band Emissions**

Test Mode: 802.11a

Mode:802.11a Frequency:6895MHz Ant:Chain0

Mode:802.11a Frequency:6995MHz Ant:Chain0

Mode:802.11a Frequency:7115MHz Ant:Chain0

Mode:802.11a Frequency:6895MHz Ant:Chain1