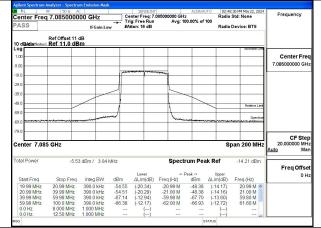

Mode:802.11ax HE40 Tone:242T Frequency:6965MHz Ant:Chain0

Mode:802.11ax HE40 Tone:242T Frequency:7085MHz Ant:Chain0

Mode:802.11ax HE40 Tone:242T Frequency:6885MHz Ant:Chain1

Mode:802.11ax HE40 Tone:242T Frequency:6965MHz Ant:Chain1