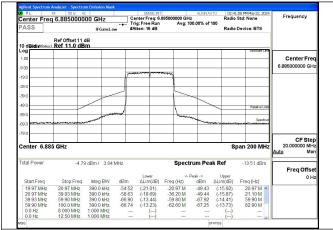

Mode:802.11ax HE40 Tone:242T Frequency:6965MHz Ant:Chain0

Mode:802.11ax HE40 Tone:242T Frequency:7085MHz Ant:Chain0

Mode:802.11ax HE40 Tone:242T Frequency:6885MHz Ant:Chain1

Mode:802.11ax HE40 Tone:242T Frequency:6965MHz Ant:Chain1