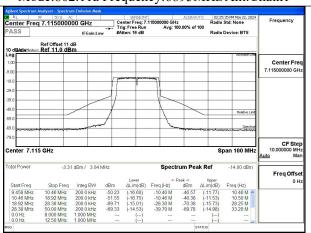

## **In-Band Emissions**

Test Mode: 802.11a

Mode:802.11a Frequency:6895MHz Ant:Chain0

Mode:802.11a Frequency:6995MHz Ant:Chain0

Mode:802.11a Frequency:7115MHz Ant:Chain0

Mode:802.11a Frequency:6895MHz Ant:Chain1

1 Mode:802.11a Frequency:7115MHz Ant:Chain1

Tel: 86-10-5799 6183 Fax: 86-10-57996388 V3.0.0

Ant:Chain1

Ant:Chain1

Fax: 86-10-57996388

Test Mode: 802.11ax HE40

Mode: 802.11ax HE40 Tone: 242T Frequency: 6885MHz Ant:Chain0