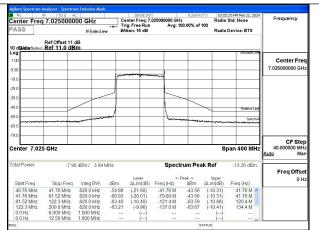

Mode:802.11ax HE40 Tone:242T Frequency:7085MHz Ant:Chain1

The State Radio\_monitoring\_center Testing Center (SRTC) Tel: 86-10-5799 6183

Fax: 86-10-57996388

Test Mode: 802.11ax HE80

Mode:802.11ax HE80 Tone:996T Frequency:6945MHz Ant:Chain0

Mode:802.11ax HE80 Tone:996T Frequency:7025MHz Ant:Chain0

Mode:802.11ax HE80 Tone:996T Frequency:6945MHz Ant:Chain1

Mode:802.11ax HE80 Tone:996T Frequency:7025MHz Ant:Chain1