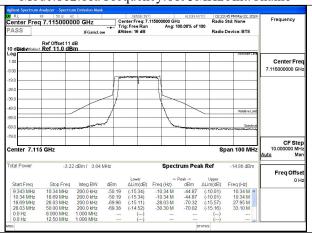

## **In-Band Emissions**

Test Mode: 802.11a

Mode:802.11a Frequency:6895MHz Ant:Chain0

Mode:802.11a Frequency:6995MHz Ant:Chain0

Mode:802.11a Frequency:7115MHz Ant:Chain0

Mode:802.11a Frequency:6895MHz Ant:Chain1

1 Mode:802.11a Frequency:7115MHz Ant:Chain1

Tel: 86-10-5799 6183 Fax: 86-10-57996388 V3.0.0

Ant:Chain1

Ant:Chain1

Fax: 86-10-57996388

Test Mode: 802.11ax HE40

Mode: 802.11ax HE40 Tone: 242T Frequency: 6885MHz Ant:Chain0