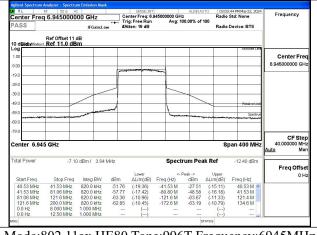

Mode:802.11ax HE40 Tone:242T Frequency:7085MHz Ant:Chain1

The State Radio\_monitoring\_center Testing Center (SRTC) Tel: 86-10-5799 6183

Fax: 86-10-57996388

Test Mode: 802.11ax HE80

Mode:802.11ax HE80 Tone:996T Frequency:6945MHz Ant:Chain0

Mode:802.11ax HE80 Tone:996T Frequency:7025MHz Ant:Chain0

Mode:802.11ax HE80 Tone:996T Frequency:6945MHz Ant:Chain1

Mode:802.11ax HE80 Tone:996T Frequency:7025MHz Ant:Chain1