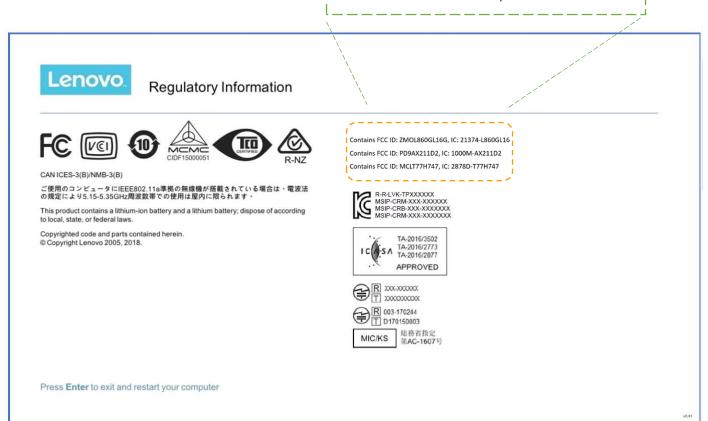

For L860R-GL-16 and AX211D2W and T77H747

Contains FCC ID: ZMOL860GL16G, IC: 21374-L860GL16
Contains FCC ID: PD9AX211D2, IC: 1000M-AX211D2
Contains FCC ID: MCLT77H747, IC: 2878D-T77H747