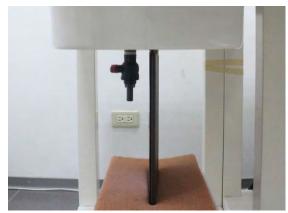

#### Body - distance between flat phantom and EUT is 0 mm

Fig.6 EUT Right side to flat phantom

Unless otherwise stated the results shown in this test report refer only to the sample(s) tested and such sample(s) are retained for 90 days only.