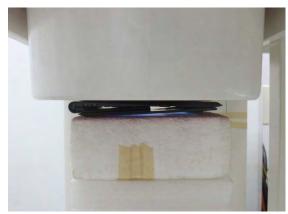

#### Body - distance between flat phantom and EUT is 0 mm

Fig.3 EUT Back side to flat phantom

Fig.4 EUT Top side to flat phantom

Fig.5 EUT (Notebook mode) Bottom side to flat phantom

Unless otherwise stated the results shown in this test report refer only to the sample(s) tested and such sample(s) are retained for 90 days only.