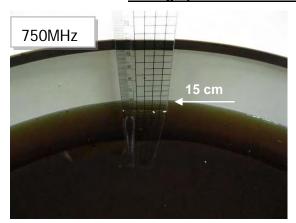

#### Photograph of the tissue simulant fluid liquid depth (Head)

Fig.2.1

Fig.2.2

Fig.2.3

Fig.2.4

Fig.2.5

Fig.2.6

Unless otherwise stated the results shown in this test report refer only to the sample(s) tested and such sample(s) are retained for 90 days only.