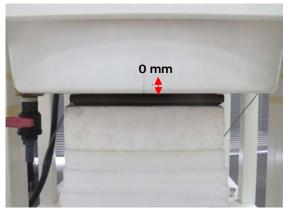

#### Body - distance between flat phantom and EUT is 0 mm

Fig.3 EUT Back side to flat phantom

Fig.4 EUT Top side to flat phantom

Fig.5 EUT (Notebook mode) Bottom side to flat phantom

Unless otherwise stated the results shown in this test report refer only to the sample(s) tested and such sample(s) are retained for 90 days only.