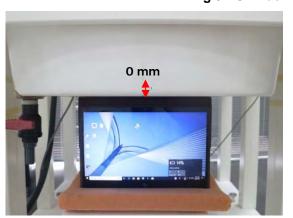

#### Body - distance between flat phantom and EUT is 0 mm

Fig.3 EUT Back side to flat phantom

Fig.4 EUT Top side to flat phantom

Fig.5 EUT (Notebook mode) Bottom side to flat phantom

Unless otherwise stated the results shown in this test report refer only to the sample(s) tested and such sample(s) are retained for 90 days only.