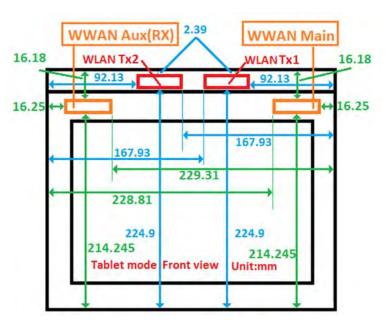

SGS Taiwan Ltd.

No.134,Wu Kung Road, New Taipei Industrial Park, Wuku District, New Taipei City, Taiwan 24803/新北市五股區新北產業園區五工路 134 號 f (886-2) 2298-0488

Page: 7 of 8

Fig.9 Antenna position of EUT (Tablet mode)