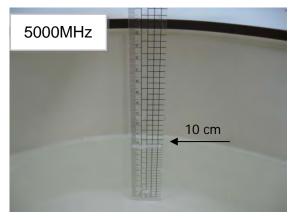

#### Photograph of the tissue simulant fluid liquid depth (Head)

Fig.2.1

Fig.2.2

Fig.2.3

Fig.2.4

Fig.2.5

Fig.2.6

Unless otherwise stated the results shown in this test report refer only to the sample(s) tested and such sample(s) are retained for 90 days only.