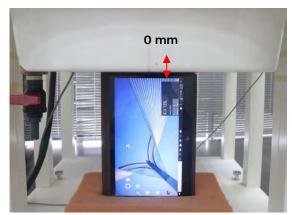

#### Body - distance between flat phantom and EUT is 0 mm

Fig.3 EUT Back side to flat phantom

Fig.4 EUT Top side to flat phantom

Fig.5 EUT (Notebook mode) Bottom side to flat phantom

Unless otherwise stated the results shown in this test report refer only to the sample(s) tested and such sample(s) are retained for 90 days only.