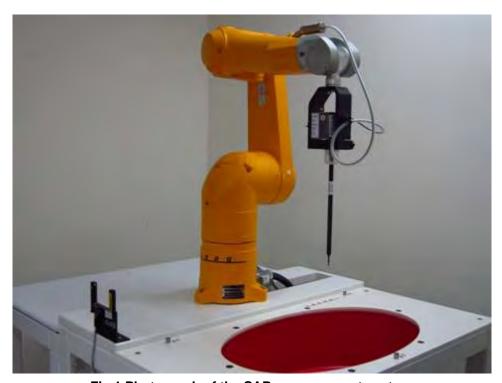

## **Photographs of Test Setup**

Fig.1 Photograph of the SAR measurement system

Unless otherwise stated the results shown in this test report refer only to the sample(s) tested and such sample(s) are retained for 90 days only.