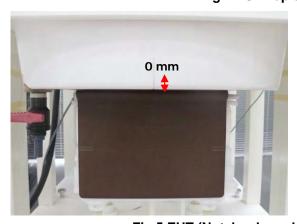

#### Body - distance between flat phantom and EUT is 0 mm

Fig.3 EUT Back side to flat phantom

Fig.4 EUT Top side to flat phantom

Fig.5 EUT (Notebook mode) Bottom side to flat phantom

Unless otherwise stated the results shown in this test report refer only to the sample(s) tested and such sample(s) are retained for 90 days only.