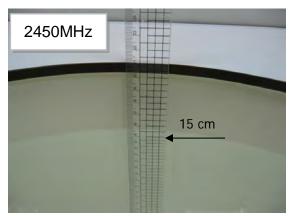

#### Photograph of the tissue simulant fluid liquid depth (Head)

Fig.2.1

Fig.2.2

Fig.2.3

Fig.2.4

Fig.2.5

Fig.2.6

Unless otherwise stated the results shown in this test report refer only to the sample(s) tested and such sample(s) are retained for 90 days only.