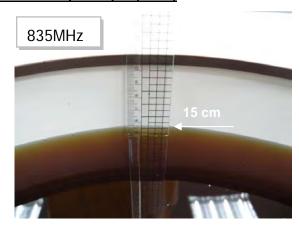

#### Photograph of the tissue simulant fluid liquid depth (Head)

Fig.2.7 Fig.2.8

Unless otherwise stated the results shown in this test report refer only to the sample(s) tested and such sample(s) are retained for 90 days only.