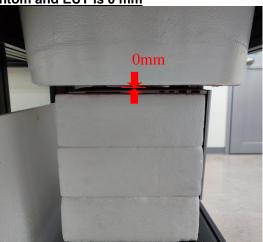

台灣檢驗科技股份有限公司

t (886-2) 2299-3279 f (886-2) 2298-0488

Page: 3 of 5

Body - distance between flat phantom and EUT is 0 mm

Photograph 1. Body, Bottom Surface, 0mm

Photograph 2. Body, Bottom Surface, 0mm

Unless otherwise stated the results shown in this test report refer only to the sample(s) tested and such sample(s) are retained for 90 days only.