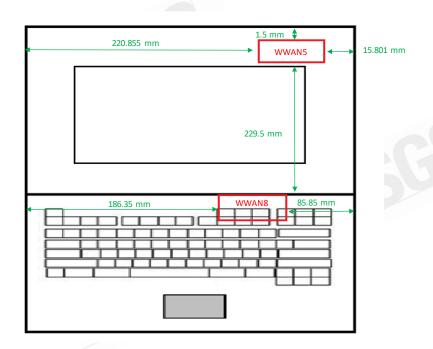

台灣檢驗科技股份有限公司

f (886-2) 2298-0488

www.sgs.com.tw

Page: 5 of 5

Photograph 5. Antenna position of EUT

- End of Report -

Unless otherwise stated the results shown in this test report refer only to the sample(s) tested and such sample(s) are retained for 90 days only.