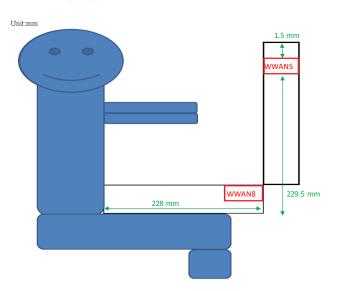

台灣檢驗科技股份有限公司

f (886-2) 2298-0488

www.sgs.com.tw

Page: 5 of 5

Photograph 5. Antenna position of EUT

- End of Report -

Unless otherwise stated the results shown in this test report refer only to the sample(s) tested and such sample(s) are retained for 90 days only.