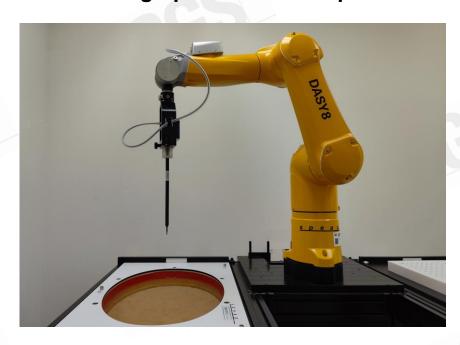

## **Appendix A - Photographs of Test Setup**

Fig.1 Photograph of the SAR measurement system

t (886-2) 2299-3279

Unless otherwise stated the results shown in this test report refer only to the sample(s) tested and such sample(s) are retained for 90 days only.