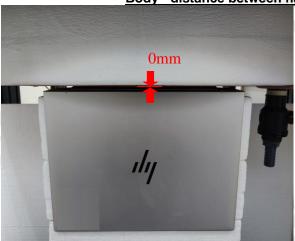

台灣檢驗科技股份有限公司

t (886-2) 2299-3279 f (886-2) 2298-0488

Page: 3 of 5

Body - distance between flat phantom and EUT is 0 mm

Photograph 1. Body, Bottom Surface, 0mm

Photograph 2. Body, Bottom Surface, 0mm

Unless otherwise stated the results shown in this test report refer only to the sample(s) tested and such sample(s) are retained for 90 days only.