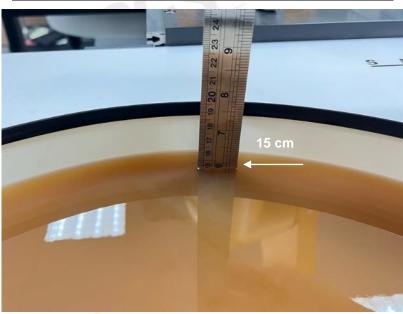

## Photograph of the Tissue Simulant Fluid liquid depth (Body)

Fig.2

Unless otherwise stated the results shown in this test report refer only to the sample(s) tested and such sample(s) are retained for 90 days only.