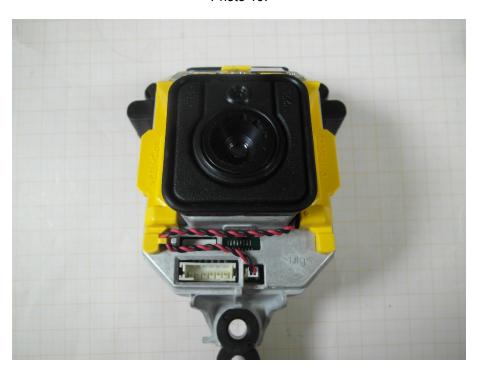

### Internal photos of the EUT

#### Photo 1:

Photo 2:

Photo 3:

Photo 4:

Photo 5:

Photo 6: RF Module + Antenna

Photo 7:

Photo 8: