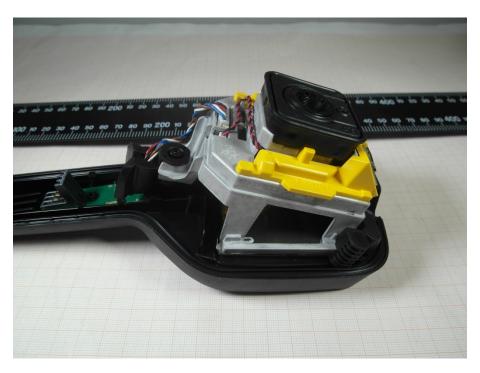

### Internal photos of the EUT

#### Photo 1:

Photo 2:

Photo 3:

Photo 4:

Photo 5:

Photo 6: RF Module + Antenna

Photo 7:

Photo 8: