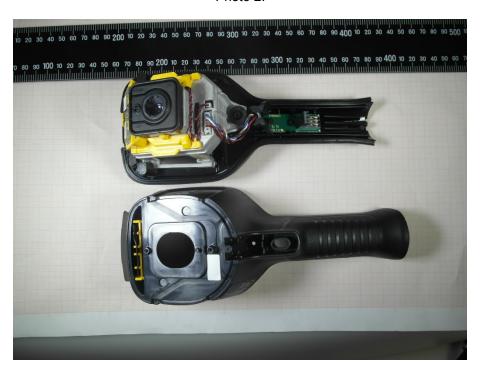

### Internal photos of the EUT

#### Photo 1:

Photo 2:

Photo 3:

Photo 4:

Photo 5:

Photo 6: RF Module + Antenna

Photo 7:

Photo 8: