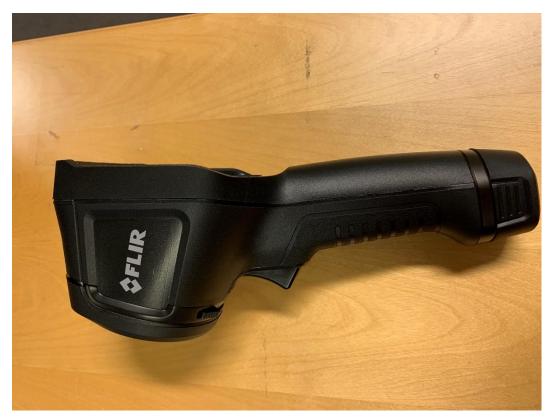

External Internal photos FLIR-E1330 camera.

Figure 1 FLIR-E1330 Right side.

Figure 2 FLIR-E1330 Left side.

Figure 3 FLIR-E1330, Back side.

Figure 4 FLIR-E1330 Front.

Figure 5 FLIR-E1330 Top side.

Figure 6 Camera without front cover.