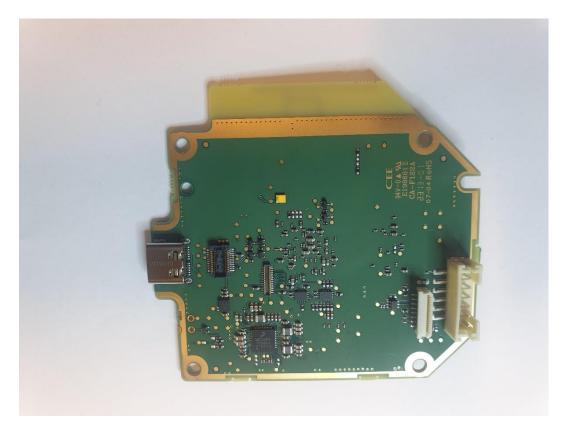

Figure 7 Camera core, front.

Figure 8 Camera core.

Figure 9 Camera core with EC302 computer board.

Figure 10 EC302, PIFA antenna.

Figure 11 EC302, Computer Board.

Figure 12 EC302, Computer Board.

Figure 13 RASP, Detector Borad.