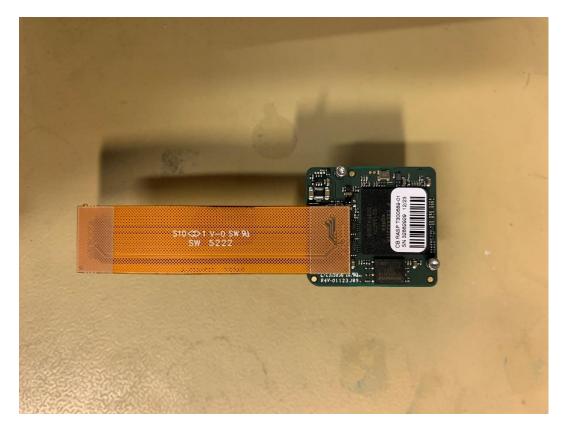

Figure 21 Visual Camera Module.

Figure 22 Radio Module Fn-Link 8223A-SR including Antenna.

Figure 23 Radio Module FN-Link 8223A-SR, without cover.