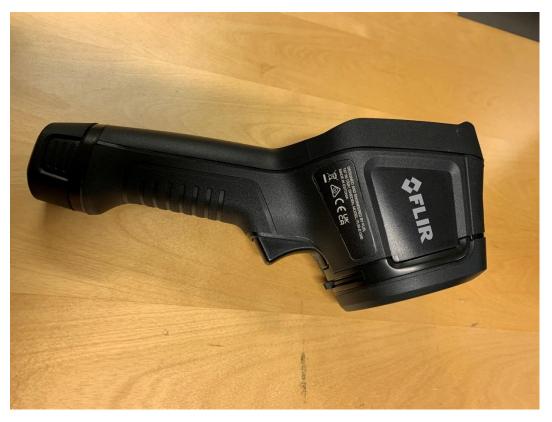

External Internal photos FLIR-E1330 camera.

Figure 1 FLIR-E1330 Right side.

Figure 2 FLIR-E1330 Left side.

Figure 3 FLIR-E1330, Back side.

Figure 4 FLIR-E1330 Front.

Figure 5 FLIR-E1330 Top side.

Figure 6 Camera without front cover.