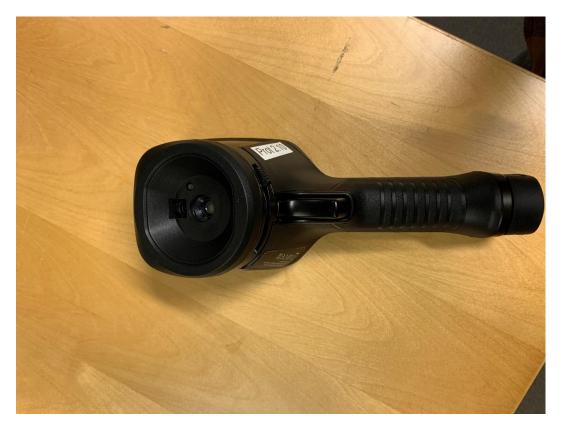

External Internal photos FLIR-E1330 camera.

Figure 1 FLIR-E1330 Right side.

Figure 2 FLIR-E1330 Left side.

Figure 3 FLIR-E1330, Back side.

Figure 4 FLIR-E1330 Front.

Figure 5 FLIR-E1330 Top side.

Figure 6 Camera without front cover.