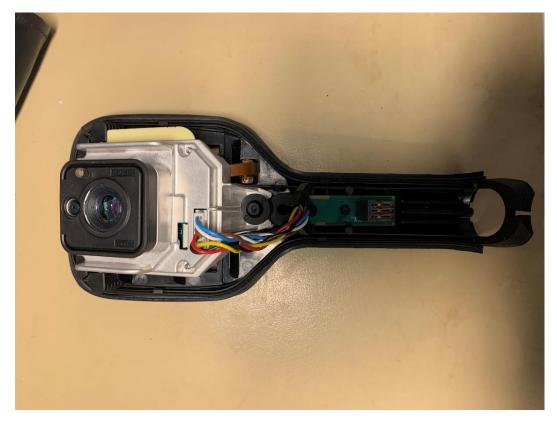

External Internal photos FLIR-E1330 camera.

Figure 1 FLIR-E1330 Right side.

Figure 2 FLIR-E1330 Left side.

Figure 3 FLIR-E1330, Back side.

Figure 4 FLIR-E1330 Front.

Figure 5 FLIR-E1330 Top side.

Figure 6 Camera without front cover.

Figure 7 Camera core, front.

Figure 8 Camera core.

Figure 9 Camera core with EC302 computer board.

Figure 10 EC302, PIFA antenna.

Figure 11 EC302, Computer Board.

Figure 12 EC302, Computer Board.

Figure 13 RASP, Detector Borad.