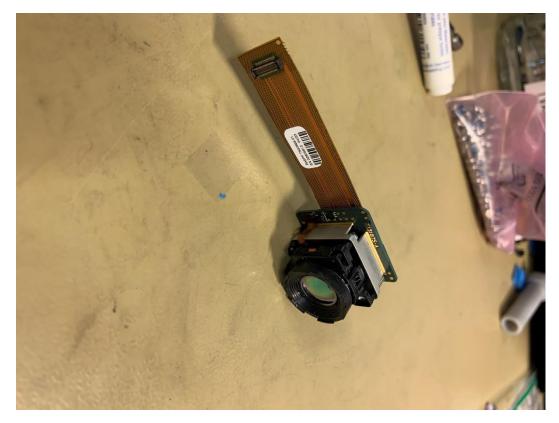

Figure 21 Visual Camera Module.

Figure 22 Radio Module Fn-Link 8223A-SR including Antenna.

Figure 23 Radio Module FN-Link 8223A-SR, without cover.