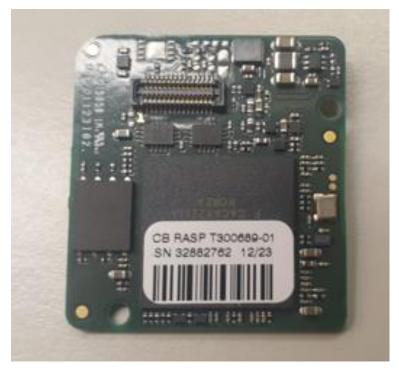

Figure 7 Camera core, front.

Figure 8 Camera core.

Figure 9 Camera core with EC302 computer board.

Figure 10 EC302, PIFA antenna.

Figure 11 EC302, Computer Board.

Figure 12 EC302, Computer Board.

Figure 13 RASP, Detector Borad.

Figure 14 RASP, Detector Board.

Figure 15 Keypad.

Figure 16 Keypad.

Figure 17 AGBA, Battery connector Board.

Figure 18 AGBA, Battery Connector Board.

Figure 19 Detector Module, front side.

Figure 20 Detector Module, Back side.