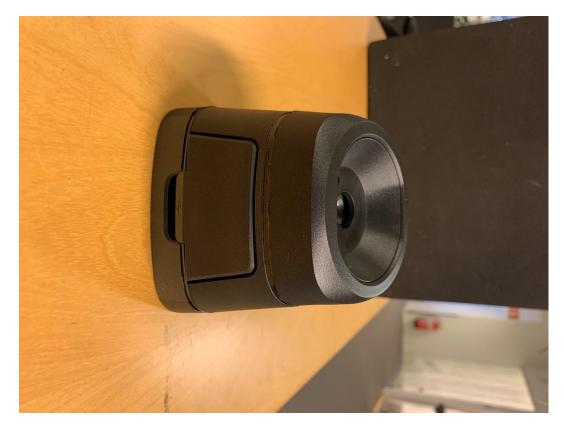

External Internal photos FLIR-E1330 camera.

Figure 1 FLIR-E1330 Right side.

Figure 2 FLIR-E1330 Left side.

Figure 3 FLIR-E1330, Back side.

Figure 4 FLIR-E1330 Front.

Figure 5 FLIR-E1330 Top side.

Figure 6 Camera without front cover.