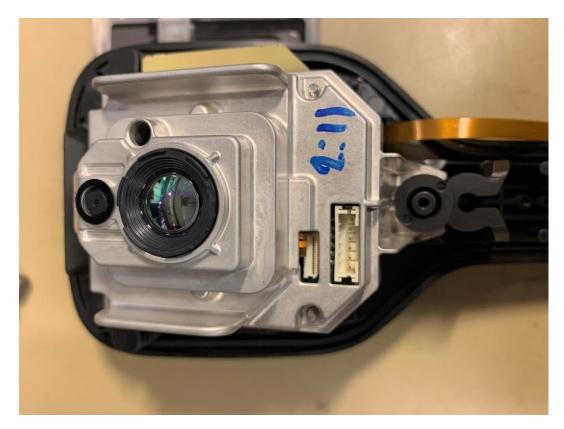

Figure 7 Camera core, front.

Figure 8 Camera core.

Figure 9 Camera core with EC302 computer board.

Figure 10 EC302, PIFA antenna.

Figure 11 EC302, Computer Board.

Figure 12 EC302, Computer Board.

Figure 13 RASP, Detector Borad.