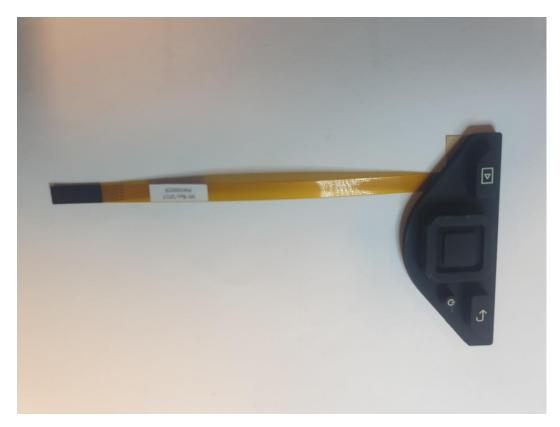

Figure 14 RASP, Detector Board.

Figure 15 Keypad.

Figure 16 Keypad.

Figure 17 AGBA, Battery connector Board.

Figure 18 AGBA, Battery Connector Board.

Figure 19 Detector Module, front side.

Figure 20 Detector Module, Back side.