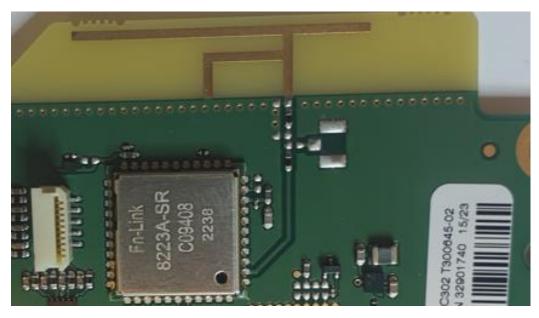

Figure 21 Visual Camera Module.

Figure 22 Radio Module Fn-Link 8223A-SR including Antenna.

Figure 23 Radio Module FN-Link 8223A-SR, without cover.