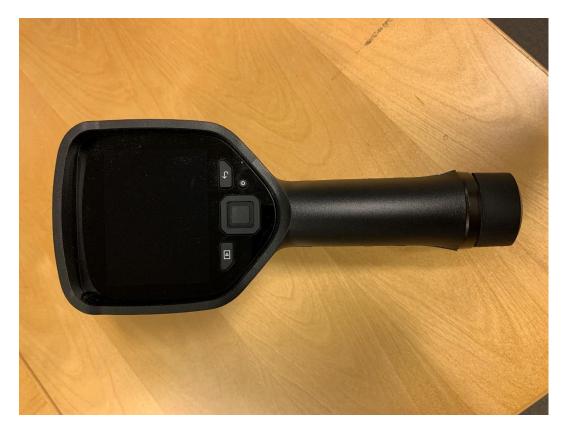

External Internal photos FLIR-E1330 camera.

Figure 1 FLIR-E1330 Right side.

Figure 2 FLIR-E1330 Left side.

Figure 3 FLIR-E1330, Back side.

Figure 4 FLIR-E1330 Front.

Figure 5 FLIR-E1330 Top side.

Figure 6 Camera without front cover.