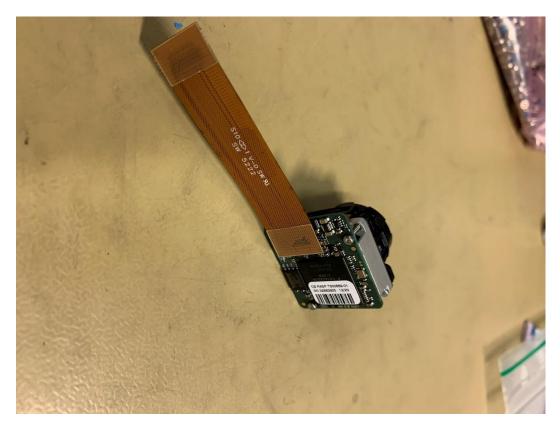

Figure 21 Visual Camera Module.

Figure 22 Radio Module Fn-Link 8223A-SR including Antenna.

Figure 23 Radio Module FN-Link 8223A-SR, without cover.