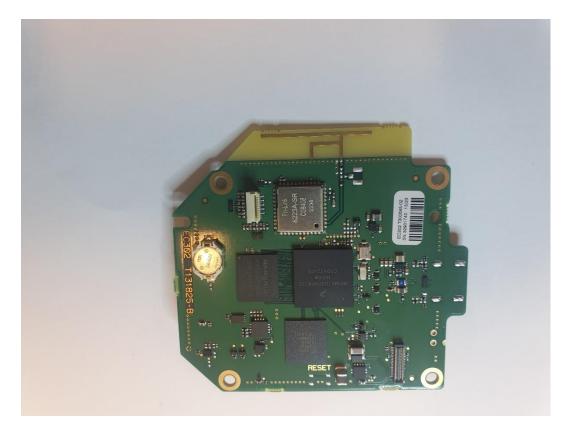

Figure 7 Camera core, front.

Figure 8 Camera core.

Figure 9 Camera core with EC302 computer board.

Figure 10 EC302, PIFA antenna.

Figure 11 EC302, Computer Board.

Figure 12 EC302, Computer Board.

Figure 13 RASP, Detector Borad.