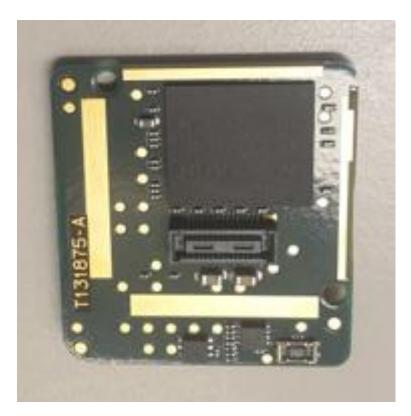

Figure 7 Camera core, front.

Figure 8 Camera core.

Figure 9 Camera core with EC302 computer board.

Figure 10 EC302, PIFA antenna.

Figure 11 EC302, Computer Board.

Figure 12 EC302, Computer Board.

Figure 13 RASP, Detector Borad.

Figure 14 RASP, Detector Board.

Figure 15 Keypad.

Figure 16 Keypad.

Figure 17 AGBA, Battery connector Board.

Figure 18 AGBA, Battery Connector Board.

Figure 19 Detector Module, front side.

Figure 20 Detector Module, Back side.