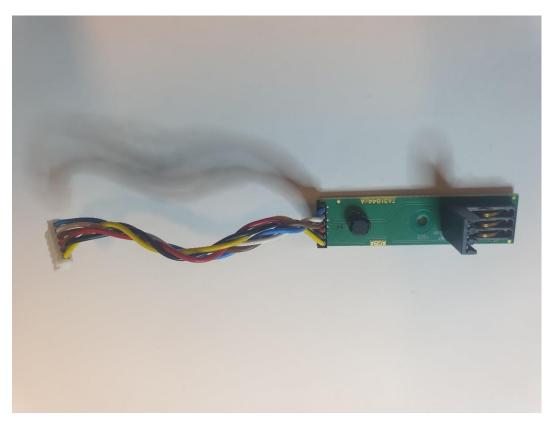

Figure 14 RASP, Detector Board.

Figure 15 Keypad.

Figure 16 Keypad.

Figure 17 AGBA, Battery connector Board.

Figure 18 AGBA, Battery Connector Board.

Figure 19 Detector Module, front side.

Figure 20 Detector Module, Back side.