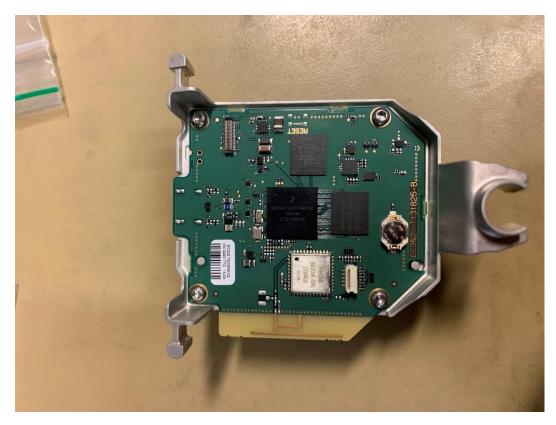

Figure 7 Camera core, front.

Figure 8 Camera core.

Figure 9 Camera core with EC302 computer board.

Figure 10 EC302, PIFA antenna.

Figure 11 EC302, Computer Board.

Figure 12 EC302, Computer Board.

Figure 13 RASP, Detector Borad.