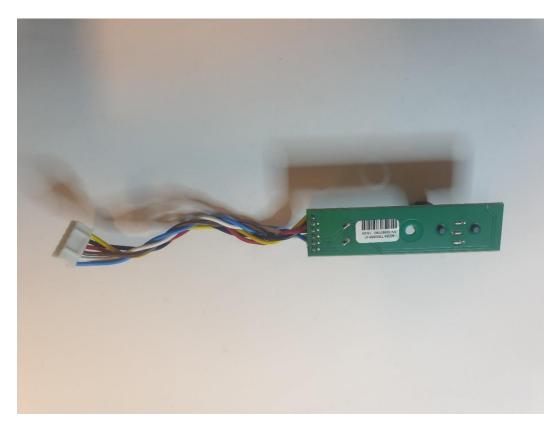

Figure 14 RASP, Detector Board.

Figure 15 Keypad.

Figure 16 Keypad.

Figure 17 AGBA, Battery connector Board.

Figure 18 AGBA, Battery Connector Board.

Figure 19 Detector Module, front side.

Figure 20 Detector Module, Back side.