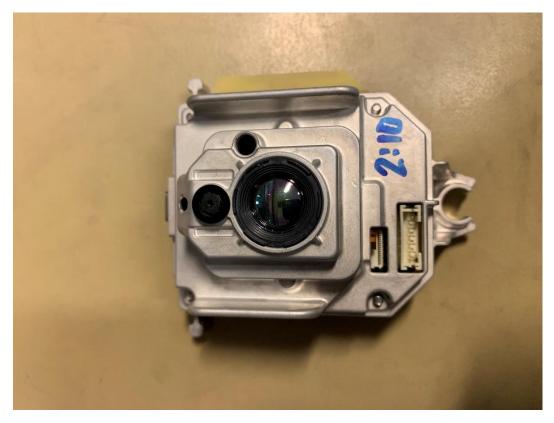

Figure 7 Camera core, front.

Figure 8 Camera core.

Figure 9 Camera core with EC302 computer board.

Figure 10 EC302, PIFA antenna.

Figure 11 EC302, Computer Board.

Figure 12 EC302, Computer Board.

Figure 13 RASP, Detector Borad.