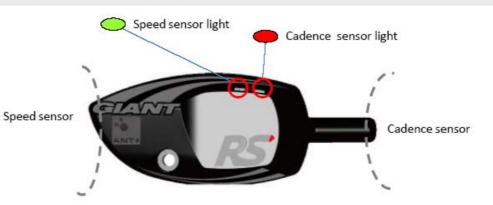

## GIANT.

1. RideSense Specifications

| Product characteristic | Description                                                                                                                                                                          |  |
|------------------------|--------------------------------------------------------------------------------------------------------------------------------------------------------------------------------------|--|
| Auto-activation        | Activated automatically if magnet has passed the sensor twice in 5 seconds.<br>The sensor lights will flash for 0.2 seconds when the magnet passes the<br>sensor for first 10 times. |  |
| Sleeping mode          | RideSense goes into Sleeping Mode if there is no signal for 20 minutes.                                                                                                              |  |
| Energy saving          | 360 hours battery lifespan.                                                                                                                                                          |  |
| Wireless               | Fully compatible with ANT+ wireless technology                                                                                                                                       |  |