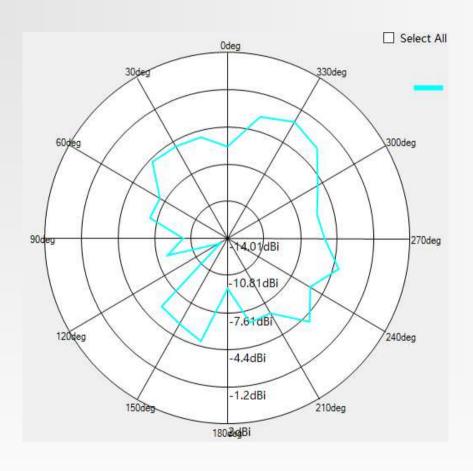

TDD LTE  | -    |        |      |

### **Antenna information**



• P/N: LS-300 ANT

Manufacturer: Shenzhen Xinzhide Technology Co., Ltd.

Dimension (Unit:mm):





#### Effic & Gain

| Frequency(MHz) | Eff.(%) | Gain(dBi)      |
|----------------|---------|----------------|
| 2400           | 29.06   | -2.28          |
| 2410           | 30.86   | -2 <b>.</b> 13 |
| 2420           | 30.6    | -2.06          |
| 2430           | 30.35   | -1.88          |
| 2440           | 31. 27  | -1.48          |
| 2450           | 32. 56  | -1.38          |
| 2460           | 34. 94  | -0.84          |
| 2470           | 33.6    | -0.98          |
| 2480           | 30.04   | -1 <b>.</b> 52 |
| 2490           | 28.92   | -1.87          |
| 2500           | 26. 54  | <b>-2.</b> 33  |



#### E1 Plant





#### E2 Plant





H plant







#### 3D Radiation





### Thank You





AUDENASPIRE
UPGRADE
DEVOTE
EXCELLENCE
NAVIGATOR

#### **AUDEN Techno Corp. Taiwan**

TEL: +886-3-363-1901

No.19 Lane 772, Ho Ping Road Bade City, Taoyuan Hsien, Taiwan.

**AUDEN communications & Multimedia Techno** (Shenzhen) Co., Ltd.

TEL: +86 0755 8653 9953

#### **AUDEN Techno Corp. Korea**

TEL: +82 2 401 1206

RM 205 5F Jaeil Officetel Songpa daero Songpa-Gu Seoul.

**ZIP: 138-719 Korea** 

#### **AUDEN Techno Corp. USA**

TEL: +1 631 9791630

4 Cygnet Drive Smittown, NY 11787

E-mail: service@auden.com.tw
Website: http://www.auden.com.tw