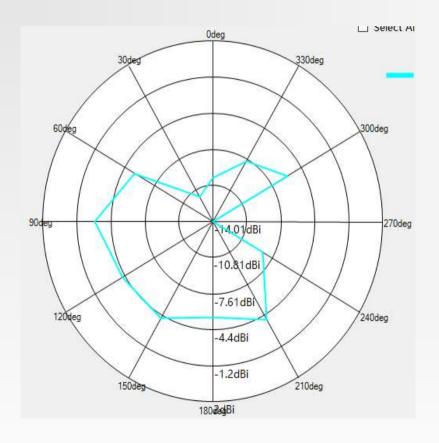

|

### **Antenna information**



• P/N: LS-300 ANT

Manufacturer: Shenzhen Xinzhide Technology Co., Ltd.

Dimension (Unit:mm):





#### Effic & Gain

| Frequency(MHz) | Eff.(%) | Gain(dBi)      |
|----------------|---------|----------------|
| 2400           | 29.06   | -2.28          |
| 2410           | 30.86   | -2 <b>.</b> 13 |
| 2420           | 30.6    | -2.06          |
| 2430           | 30.35   | -1.88          |
| 2440           | 31. 27  | -1.48          |
| 2450           | 32. 56  | -1.38          |
| 2460           | 34. 94  | -0.84          |
| 2470           | 33.6    | -0.98          |
| 2480           | 30.04   | -1 <b>.</b> 52 |
| 2490           | 28.92   | -1.87          |
| 2500           | 26. 54  | <b>-2.</b> 33  |



#### E1 Plant





#### E2 Plant





H plant







#### 3D Radiation





### Thank You





AUDENASPIRE
UPGRADE
DEVOTE
EXCELLENCE
NAVIGATOR

#### **AUDEN Techno Corp. Taiwan**

TEL: +886-3-363-1901

No.19 Lane 772, Ho Ping Road Bade City, Taoyuan Hsien, Taiwan.

**AUDEN communications & Multimedia Techno** (Shenzhen) Co., Ltd.

TEL: +86 0755 8653 9953

#### **AUDEN Techno Corp. Korea**

TEL: +82 2 401 1206

RM 205 5F Jaeil Officetel Songpa daero Songpa-Gu Seoul.

**ZIP: 138-719 Korea** 

#### **AUDEN Techno Corp. USA**

TEL: +1 631 9791630

4 Cygnet Drive Smittown, NY 11787

E-mail: service@auden.com.tw
Website: http://www.auden.com.tw