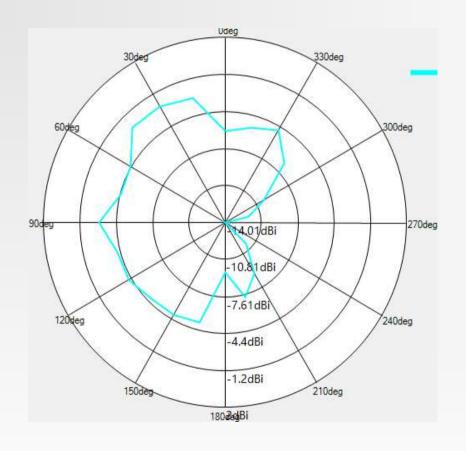

|      |

### **Antenna information**



• P/N: LS-300 ANT

Manufacturer: Shenzhen Xinzhide Technology Co., Ltd.

Dimension (Unit:mm):





#### Effic & Gain

| Frequency(MHz) | Eff.(%) | Gain(dBi)      |
|----------------|---------|----------------|
| 2400           | 29.06   | -2.28          |
| 2410           | 30.86   | -2 <b>.</b> 13 |
| 2420           | 30.6    | -2.06          |
| 2430           | 30.35   | -1.88          |
| 2440           | 31. 27  | -1.48          |
| 2450           | 32. 56  | -1.38          |
| 2460           | 34. 94  | -0.84          |
| 2470           | 33.6    | -0.98          |
| 2480           | 30.04   | -1 <b>.</b> 52 |
| 2490           | 28.92   | -1.87          |
| 2500           | 26. 54  | <b>-2.</b> 33  |



#### E1 Plant





#### E2 Plant





H plant







#### 3D Radiation





### Thank You





AUDENASPIRE
UPGRADE
DEVOTE
EXCELLENCE
NAVIGATOR

#### **AUDEN Techno Corp. Taiwan**

TEL: +886-3-363-1901

No.19 Lane 772, Ho Ping Road Bade City, Taoyuan Hsien, Taiwan.

**AUDEN communications & Multimedia Techno** (Shenzhen) Co., Ltd.

TEL: +86 0755 8653 9953

#### **AUDEN Techno Corp. Korea**

TEL: +82 2 401 1206

RM 205 5F Jaeil Officetel Songpa daero Songpa-Gu Seoul.

**ZIP: 138-719 Korea** 

#### **AUDEN Techno Corp. USA**

TEL: +1 631 9791630

4 Cygnet Drive Smittown, NY 11787

E-mail: service@auden.com.tw
Website: http://www.auden.com.tw