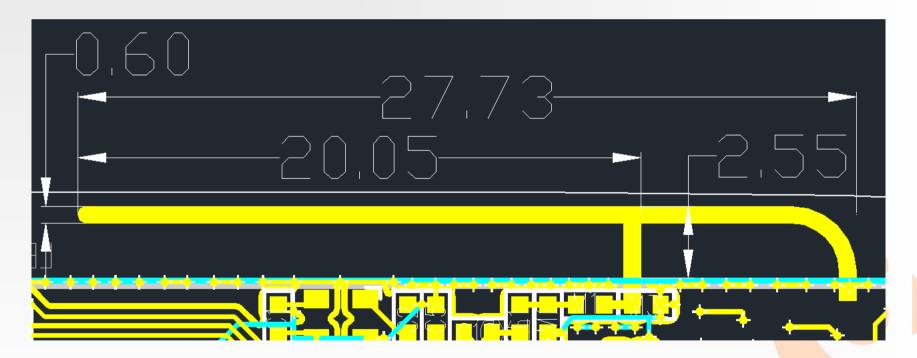

### **Antenna information**

• P/N: LS-300 ANT

Manufacturer: Shenzhen Xinzhide Technology Co., Ltd.

Dimension (Unit:mm):