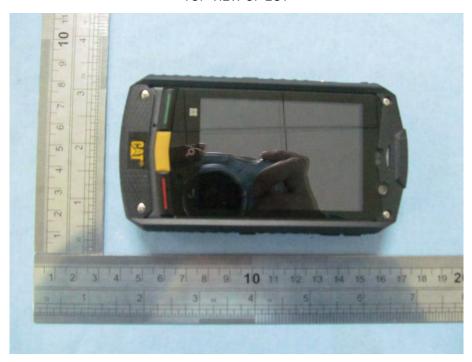

# Appendix C. TEST SETUP PHOTOGRAPHS &EUT PHOTOGRAPS Test Setup Photographs

LEFT-CHECK TOUCH



LEFT-TILT 15<sup>0</sup>



# RIGHT-CHECK TOUCH



RIGHT-TILT 15<sup>0</sup>



Body Back15mm



Front Back15mm







# DEPTH OF THE LIQUID IN THE PHANTOM—ZOOM IN

Note: The position used in the measurement were according to IEEE 1528-2003



# **EUT PHOTOGRAPS**

TOTAL VIEW OF EUT



TOP VIEW OF EUT



## BOTTOM VIEW OF EUT



FRONT VIEW OF EUT



# BACK VIEW OF EUT



LEFT VIEW OF EUT



## RIGHT VIEW OF EUT



**OPEN VIEW OF EUT-1** 



#### INTERNAL VIEW OF EUT-1



INTERNAL VIEW OF EUT-2



#### INTERNAL VIEW OF EUT-3





## INTERNAL VIEW OF EUT-5



INTERNAL VIEW OF EUT-6