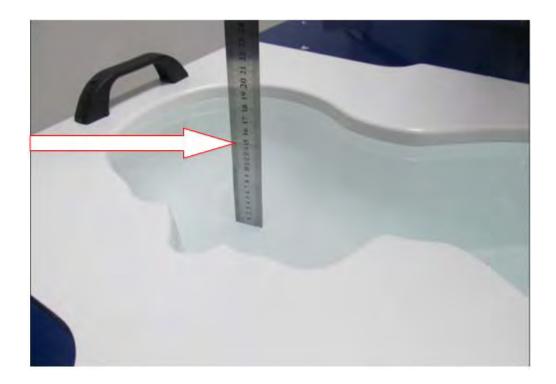

# DEPTH OF THE LIQUID IN THE PHANTOM—ZOOM IN

Note: The position used in the measurement were according to IEEE 1528-2003