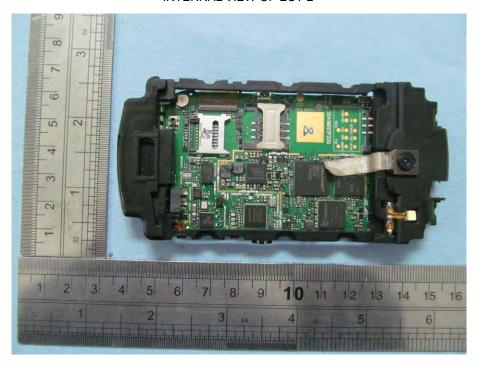

# Appendix C. TEST SETUP PHOTOGRAPHS &EUT PHOTOGRAPS Test Setup Photographs

LEFT-CHECK TOUCH



LEFT-TILT 15<sup>0</sup>



# RIGHT-CHECK TOUCH



RIGHT-TILT 15<sup>0</sup>



Body Back15mm



Front Back15mm







# DEPTH OF THE LIQUID IN THE PHANTOM—ZOOM IN

Note: The position used in the measurement were according to IEEE 1528-2003



# **EUT PHOTOGRAPS**

TOTAL VIEW OF EUT



TOP VIEW OF EUT



## BOTTOM VIEW OF EUT



FRONT VIEW OF EUT



# BACK VIEW OF EUT



LEFT VIEW OF EUT



## RIGHT VIEW OF EUT



**OPEN VIEW OF EUT-1** 



#### INTERNAL VIEW OF EUT-1



INTERNAL VIEW OF EUT-2



#### INTERNAL VIEW OF EUT-3





## INTERNAL VIEW OF EUT-5



INTERNAL VIEW OF EUT-6