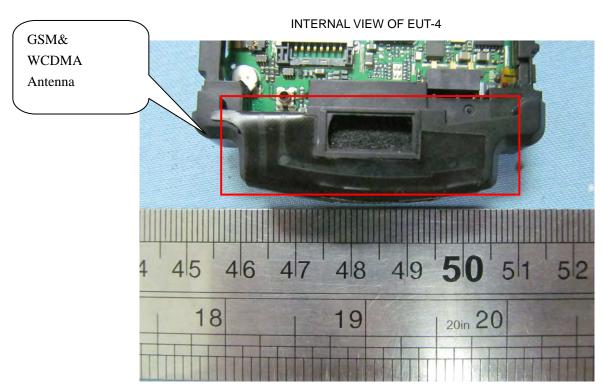

# Appendix C. TEST SETUP PHOTOGRAPHS &EUT PHOTOGRAPS Test Setup Photographs

LEFT-CHECK TOUCH



LEFT-TILT 15<sup>0</sup>



# RIGHT-CHECK TOUCH



RIGHT-TILT 15<sup>0</sup>



Body Back15mm



Front Back15mm







# DEPTH OF THE LIQUID IN THE PHANTOM—ZOOM IN

Note: The position used in the measurement were according to IEEE 1528-2003



# **EUT PHOTOGRAPS**

TOTAL VIEW OF EUT



TOP VIEW OF EUT



## BOTTOM VIEW OF EUT



FRONT VIEW OF EUT



# BACK VIEW OF EUT



LEFT VIEW OF EUT



## RIGHT VIEW OF EUT



**OPEN VIEW OF EUT-1** 



#### INTERNAL VIEW OF EUT-1



INTERNAL VIEW OF EUT-2



#### INTERNAL VIEW OF EUT-3





## INTERNAL VIEW OF EUT-5



INTERNAL VIEW OF EUT-6