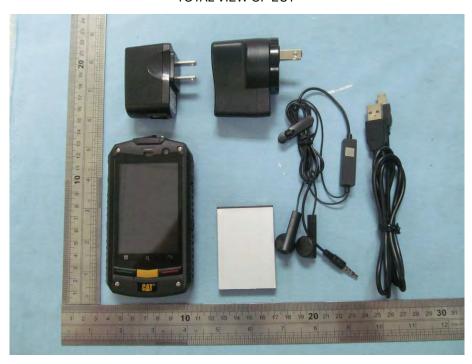

# Appendix C. TEST SETUP PHOTOGRAPHS &EUT PHOTOGRAPS Test Setup Photographs

LEFT-CHECK TOUCH



LEFT-TILT 15<sup>0</sup>



# RIGHT-CHECK TOUCH



RIGHT-TILT 15<sup>0</sup>



Body Back15mm



Front Back15mm







# DEPTH OF THE LIQUID IN THE PHANTOM—ZOOM IN

Note: The position used in the measurement were according to IEEE 1528-2003



# **EUT PHOTOGRAPS**

TOTAL VIEW OF EUT



TOP VIEW OF EUT



## BOTTOM VIEW OF EUT



FRONT VIEW OF EUT



# BACK VIEW OF EUT



LEFT VIEW OF EUT



## RIGHT VIEW OF EUT



**OPEN VIEW OF EUT-1** 



#### INTERNAL VIEW OF EUT-1



INTERNAL VIEW OF EUT-2



#### INTERNAL VIEW OF EUT-3





## INTERNAL VIEW OF EUT-5



INTERNAL VIEW OF EUT-6