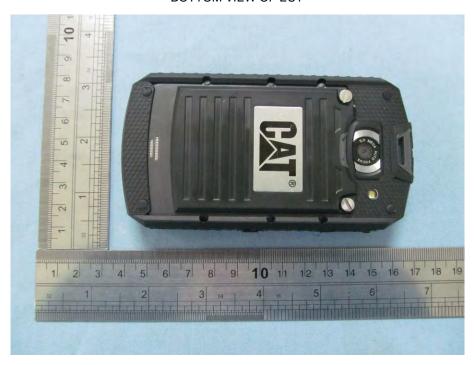

# Appendix C. TEST SETUP PHOTOGRAPHS &EUT PHOTOGRAPS Test Setup Photographs

LEFT-CHECK TOUCH



LEFT-TILT 15<sup>0</sup>



# RIGHT-CHECK TOUCH



RIGHT-TILT 15<sup>0</sup>



Body Back15mm



Front Back15mm







# DEPTH OF THE LIQUID IN THE PHANTOM—ZOOM IN

Note: The position used in the measurement were according to IEEE 1528-2003



# **EUT PHOTOGRAPS**

TOTAL VIEW OF EUT



TOP VIEW OF EUT



## BOTTOM VIEW OF EUT



FRONT VIEW OF EUT



# BACK VIEW OF EUT



LEFT VIEW OF EUT



## RIGHT VIEW OF EUT



**OPEN VIEW OF EUT-1** 



#### INTERNAL VIEW OF EUT-1



INTERNAL VIEW OF EUT-2



#### INTERNAL VIEW OF EUT-3





## INTERNAL VIEW OF EUT-5



INTERNAL VIEW OF EUT-6