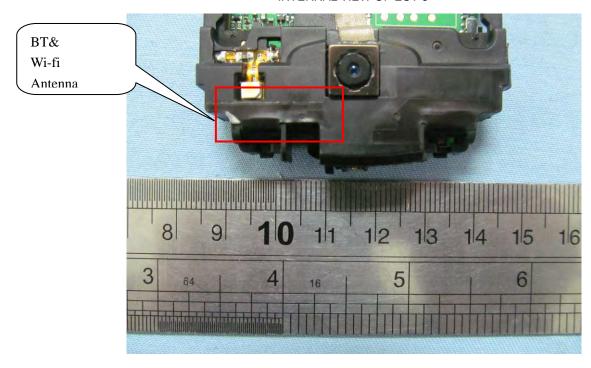

# Appendix C. TEST SETUP PHOTOGRAPHS &EUT PHOTOGRAPS Test Setup Photographs

LEFT-CHECK TOUCH



LEFT-TILT 15<sup>0</sup>



# RIGHT-CHECK TOUCH



RIGHT-TILT 15<sup>0</sup>



Body Back15mm



Front Back15mm







# DEPTH OF THE LIQUID IN THE PHANTOM—ZOOM IN

Note: The position used in the measurement were according to IEEE 1528-2003



# **EUT PHOTOGRAPS**

TOTAL VIEW OF EUT



TOP VIEW OF EUT



## BOTTOM VIEW OF EUT



FRONT VIEW OF EUT



# BACK VIEW OF EUT



LEFT VIEW OF EUT



## RIGHT VIEW OF EUT



**OPEN VIEW OF EUT-1** 



#### INTERNAL VIEW OF EUT-1



INTERNAL VIEW OF EUT-2



#### INTERNAL VIEW OF EUT-3





## INTERNAL VIEW OF EUT-5



INTERNAL VIEW OF EUT-6