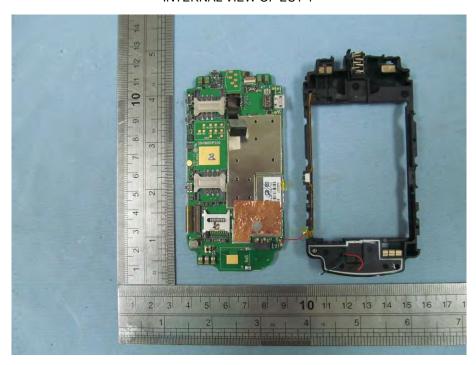

# Appendix C. TEST SETUP PHOTOGRAPHS &EUT PHOTOGRAPS Test Setup Photographs

LEFT-CHECK TOUCH



LEFT-TILT 15<sup>0</sup>



# RIGHT-CHECK TOUCH



RIGHT-TILT 15<sup>0</sup>



Body Back15mm



Front Back15mm







# DEPTH OF THE LIQUID IN THE PHANTOM—ZOOM IN

Note: The position used in the measurement were according to IEEE 1528-2003



# **EUT PHOTOGRAPS**

TOTAL VIEW OF EUT



TOP VIEW OF EUT



## BOTTOM VIEW OF EUT



FRONT VIEW OF EUT



# BACK VIEW OF EUT



LEFT VIEW OF EUT



## RIGHT VIEW OF EUT



**OPEN VIEW OF EUT-1** 



#### INTERNAL VIEW OF EUT-1



INTERNAL VIEW OF EUT-2



#### INTERNAL VIEW OF EUT-3





## INTERNAL VIEW OF EUT-5



INTERNAL VIEW OF EUT-6