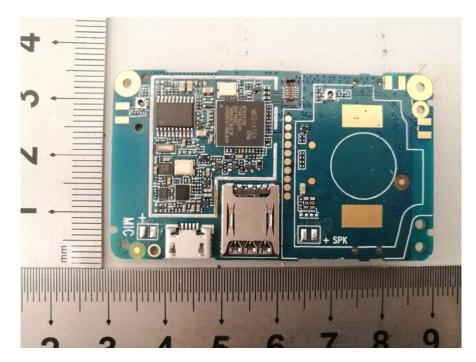

### **EUT – PCB Bottom View**

EUT – PCB Bottom Shielding off View

**EUT – PCB Bottom Chip View** 

**Charging Dock – Cover off View-1** 