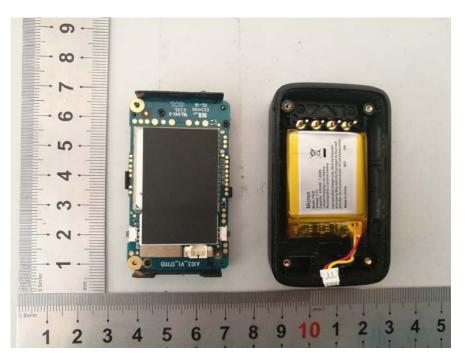

### EUT – Cover off View-1

EUT – Cover off View-2

# **EUT – Battery View**

EUT – LTE Antenna View