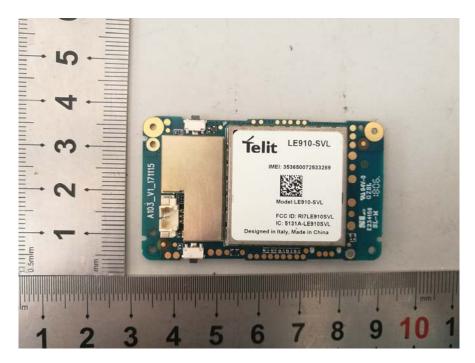

## **EXHIBIT B - EUT INTERNAL PHOTOGRAPHS**

### EUT – Cover off View-1



EUT – Cover off View-2



# **EUT – Battery View**



EUT – LTE Antenna View



# EUT – LTE DIV Antenna View



EUT – Wi-Fi Antenna View



#### EUT – Cover off View-3



EUT – Cover off View-4



## **EUT – LED Top View**



**EUT – LED Bottom View** 



### **EUT – PCB Top View**



**EUT – PCB Top Shielding off View** 



### **EUT – PCB Bottom View**



EUT – PCB Bottom Shielding off View



**EUT – PCB Bottom Chip View** 



**Charging Dock – Cover off View-1** 



# **Charging Dock – Cover off View-2**



**Charging Dock – Cover off View-3** 



# **Charging Dock – PCB Top View**



**Charging Dock – PCB Bottom View**