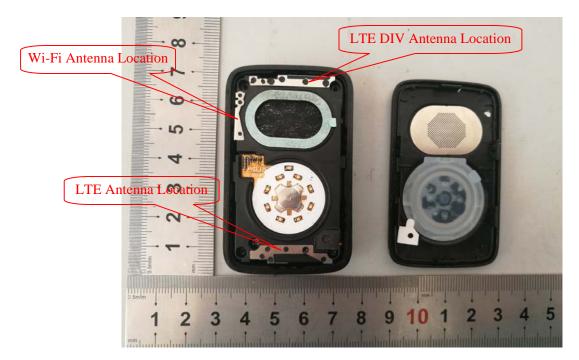

# **EUT – Battery View**

EUT – LTE Antenna View

# EUT – LTE DIV Antenna View

EUT – Wi-Fi Antenna View