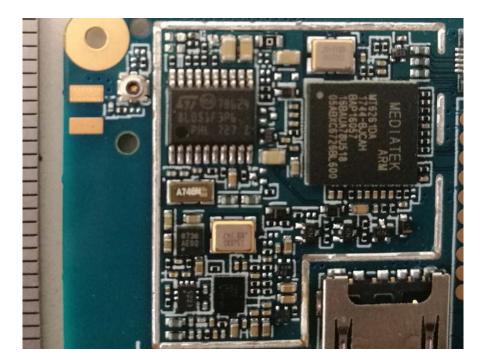

### **EUT – PCB Bottom View**

EUT – PCB Bottom Shielding off View

**EUT – PCB Bottom Chip View** 

**Charging Dock – Cover off View-1** 