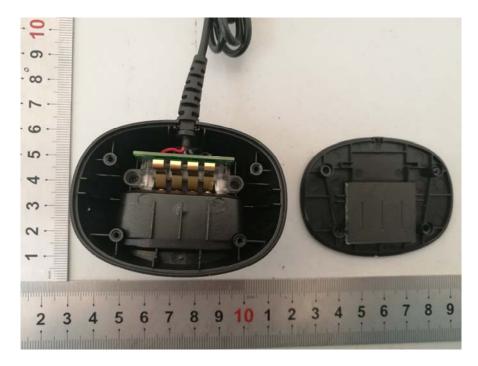

### **EUT – PCB Bottom View**

EUT – PCB Bottom Shielding off View

**EUT – PCB Bottom Chip View** 

**Charging Dock – Cover off View-1** 

# **Charging Dock – Cover off View-2**

**Charging Dock – Cover off View-3** 