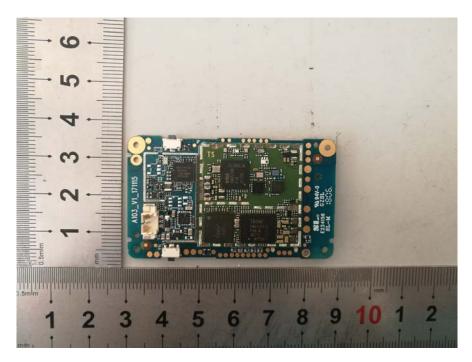

### **EUT – PCB Top View**

**EUT – PCB Top Shielding off View** 

### **EUT – PCB Bottom View**

EUT – PCB Bottom Shielding off View

**EUT – PCB Bottom Chip View** 

**Charging Dock – Cover off View-1** 