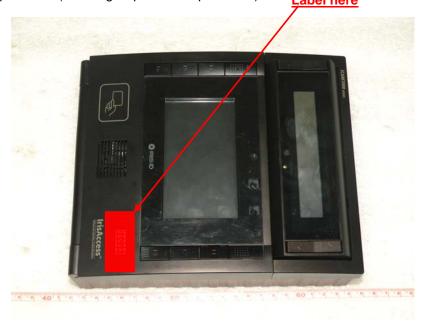

## **Label Location**

The label shown shall be permanently affixed at a conspicuous location on the device and be readily visible to the user at the time purchase.(Labeling requirements per 2.925)

Label here