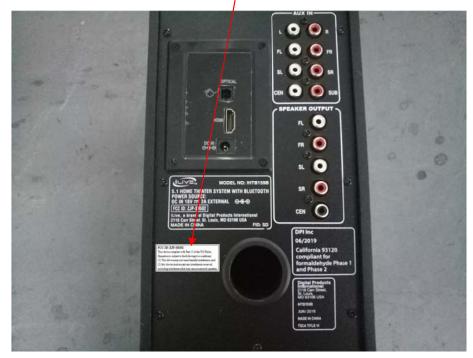

## **EXHIBIT 1 - PRODUCT LABELING**

## **Proposed FCC ID Label Format**

| FCC ID: ZJP-SR502                                          |
|------------------------------------------------------------|
| This device complies with Part 15 of the FCC Rules.        |
| Operation is subject to the following two conditions:      |
| (1) This device may not cause harmful interference, and    |
| (2) this device must accept any interference received,     |
| including interference that may cause undesired operation. |

<u>Specifications</u>: Text is black in color and justified. Labels are printed in indelible ink on permanent adhesive silk-screened onto the EUT or shall be affixed at a conspicuous location on the EUT.

## **Proposed Label Location on EUT**



FCC ID Label Location