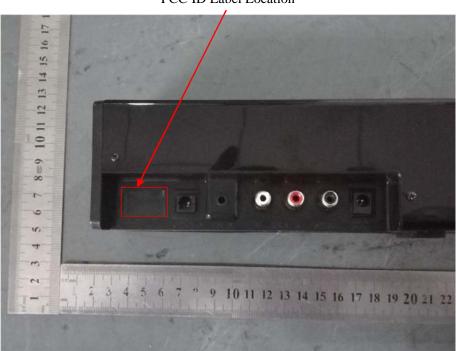

## **EXHIBIT 1 - PRODUCT LABELING**

## **Proposed FCC ID Label Format**

## FCC ID: ZJP-SR219

This device complies with Part 15 of the FCC Rules. Operation is subject to the following two conditions:

- (1) This device may not cause harmful interference, and
- (2) this device must accept any interference received, including interference that may cause undesired operation.

<u>Specifications</u>: Text is black in color and justified. Labels are printed in indelible ink on permanent adhesive silk-screened onto the EUT or shall be affixed at a conspicuous location on the EUT.

## **Proposed Label Location on EUT**



FCC ID Label Location