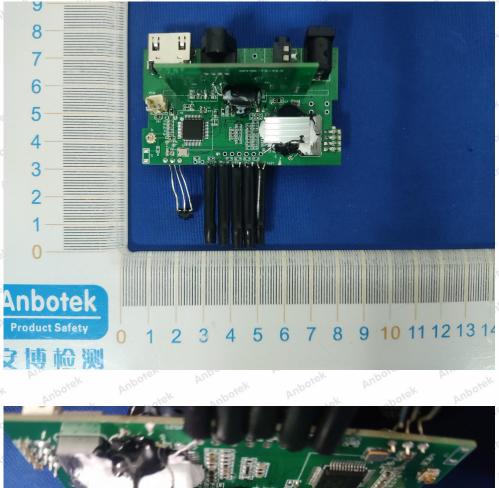

## Internal Photograph

**otek** seer 0 1 2 3 4 5 6 7 8 9 10 11 12 13 14 15 16 17 18 19 20 21 22 23 24 25 26 27 28 29 1