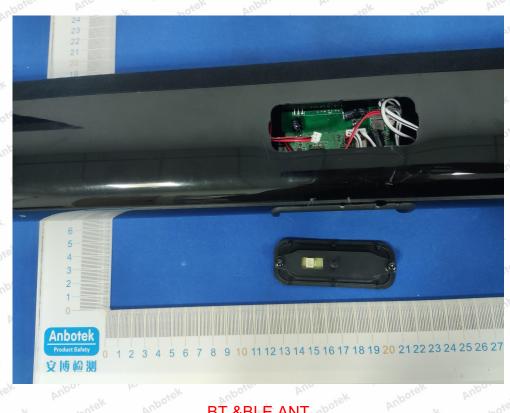

## Internal Photograph

**otek** seer 0 1 2 3 4 5 6 7 8 9 10 11 12 13 14 15 16 17 18 19 20 21 22 23 24 25 26 27 28 29 1

### Code:AB-RF-05-b

Anbot