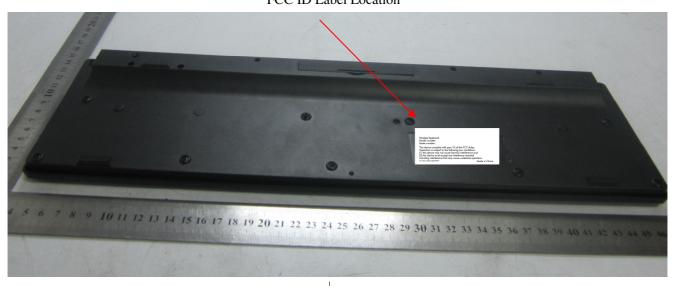

## **Proposed Label Location on EUT**

FCC ID Label Location

REPORT NO.: STR12048147I FCC PART 15.249