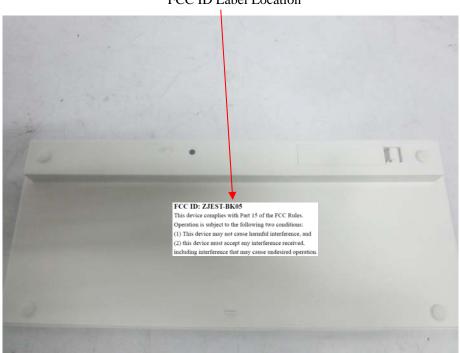

## FCC ID: ZJEST-BK05

This device complies with Part 15 of the FCC Rules. Operation is subject to the following two conditions:

- (1) This device may not cause harmful interference, and
- (2) this device must accept any interference received, including interference that may cause undesired operation.

## **Proposed Label Location on EUT**

FCC ID Label Location