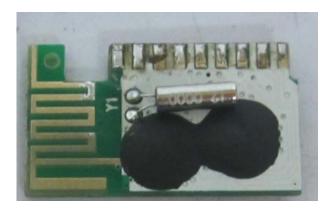

## **Antenna Specification:**

Type of Antenna: PCB Antenna Frequency Range: 2402-2477MHz

Maximum Gain: 0 dBi Impedance: 50 ohm Size: 12mm x 8mm

### **Antenna View**