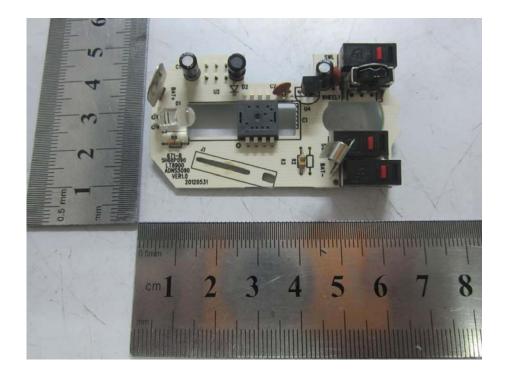

### Solder Board-Component View 2

### Solder Board-Component View 3

Solder Board-Component View 4