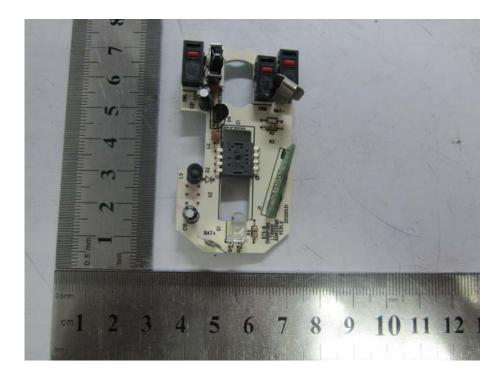

### Solder Board-Component View 2

### Solder Board-Component View 3

Solder Board-Component View 4