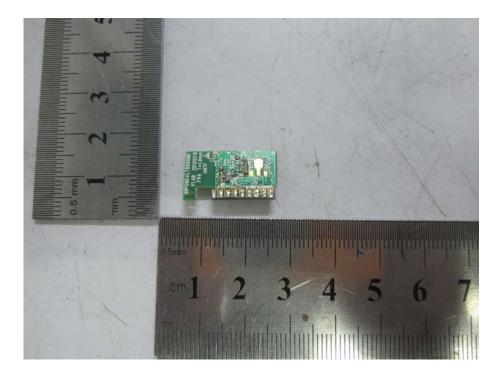

#### Solder Board-Component View 1 (Adding Model: ST-282)

Solder Board-Component View 2 (Adding Model: ST-282)

#### Solder Board-Component View 3 (Adding Model: ST-282)

Solder Board-Component View 4 (Adding Model: ST-282)