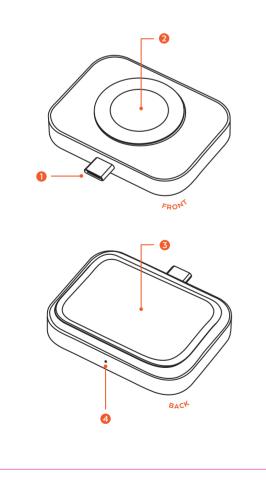

## FUNCTIONS

FONCTIONS | FUNCIONES | FUNKTIONEN | FUNZIONI | FONKSİYONLAR | FUNÇÕES | ФУНКЦИИ | 機能 | 기능 | 功能 | 功能

### 1. USB-C Connector

Connecteur USB-C | Conector USB-C | USB-C Anschluss | Connettore USB-C | USB-C Konektörü | Conector USB-C | Коннектор USB-C | USB-Cコネクター | USB-C 카넥터 | USB-C 接口 | USB-C 接口

### 2. Apple Watch Magnetic Charger (Max. 2.5W)

Apple Watch Chargeur Magnétique (Max 2.5W) | Cargador magnético para Apple Watch (máx. 2.5W) | Magnetisches Ladegerät für die Apple Watch (Max. 2.5W) | Caricabatterie magnetico per Apple Watch (max 2,5 W) | Apple Watch Manyetik Şarj Cihazı (Maks. 2,5 W) | Carregador magnético Apple Watch (máx. 2,5W) | Магнитное зарядное устройство Apple Watch (макс. 2,5 Br) | アップルウォッチ磁気充電器 (最大2.5W) | Apple Watch 마그네틱 충전기 (최대 2.5W) | Apple Watch磁力充電器 (最大 2.5W) | Apple Watch磁力充电器 (最大2.5W)

#### 3. AirPods Charger (Max. 5W)

AirPods Chargeur (Max 5W) | Cargador para AirPods (Max 5W) | Ladegerät für die AirPods (Max. 5W) | Caricabatterie magnetico per AirPods (max 5 W) | AirPods Şarj Cihazı (Maks. 5W) | Carregador AirPods (Max. 5W) | Зарядное устройство AirPods (макс. 5 Вт) | AirPods充電器 (最大5W) | AirPods 충전기 (최대 5W) | AirPods充電器 (最大5W) | AirPods充电器 (最大5W)

#### 4. LED Indicator

Indicateur LED | Indicador LED | LED-Anzeige | Indicatore LED | LED göstergesi | Indicador LED | Светодиодный индикатор | LED インジケーター | LED 표시기 | LED 指示燈 | LED 指示灯