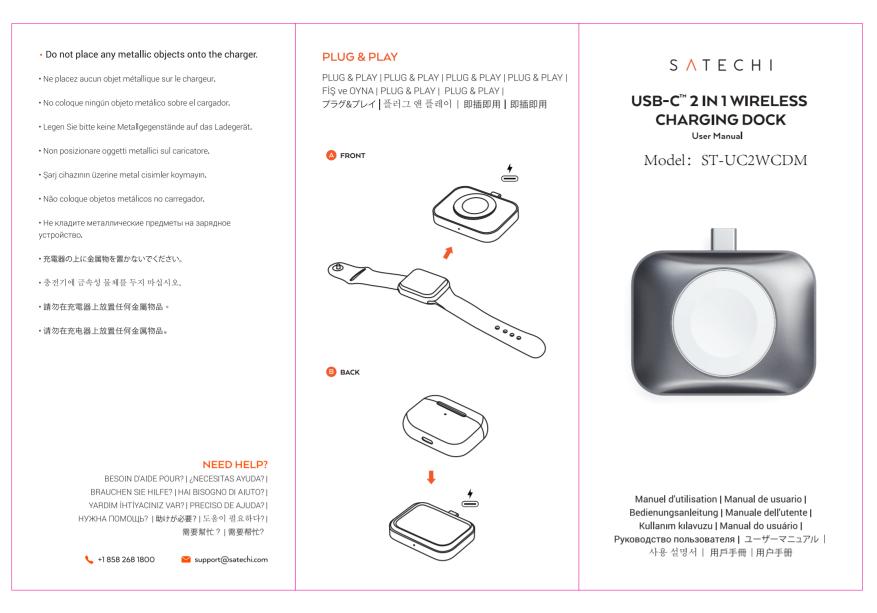

### 1. USB-C Connector

Connecteur USB-C | Conector USB-C | USB-C Anschluss | Connettore USB-C | USB-C Konektörü | Conector USB-C | Коннектор USB-C | USB-Cコネクター | USB-C 카넥터 | USB-C 接口 | USB-C 接口

### 2. Apple Watch Magnetic Charger (Max. 2.5W)

Apple Watch Chargeur Magnétique (Max 2.5W) | Cargador magnético para Apple Watch (máx. 2.5W) | Magnetisches Ladegerät für die Apple Watch (Max. 2.5W) | Caricabatterie magnetico per Apple Watch (max 2,5 W) | Apple Watch Manyetik Şarj Cihazı (Maks. 2,5 W) | Carregador magnético Apple Watch (máx. 2,5W) | Магнитное зарядное устройство Apple Watch (макс. 2,5 Br) | アップルウォッチ磁気充電器 (最大2.5W) | Apple Watch 마그네틱 충전기 (최대 2.5W) | Apple Watch磁力充電器 (最大 2.5W) | Apple Watch磁力充电器 (最大2.5W)

#### 3. AirPods Charger (Max. 5W)

AirPods Chargeur (Max 5W) | Cargador para AirPods (Max 5W) | Ladegerät für die AirPods (Max. 5W) | Caricabatterie magnetico per AirPods (max 5 W) | AirPods Şarj Cihazı (Maks. 5W) | Carregador AirPods (Max. 5W) | Зарядное устройство AirPods (макс. 5 Вт) | AirPods充電器 (最大5W) | AirPods 충전기 (최대 5W) | AirPods充電器 (最大5W) | AirPods充电器 (最大5W)

#### 4. LED Indicator

Indicateur LED | Indicador LED | LED-Anzeige | Indicatore LED | LED göstergesi | Indicador LED | Светодиодный индикатор | LED インジケーター | LED 표시기 | LED 指示燈 | LED 指示灯