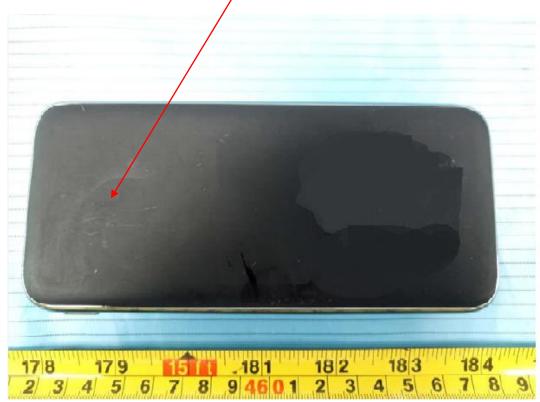

## FCC ID Label Location Information

The label shown shall be permanently affixed at a conspicuous location on the device and be readily visible to the user at the time purchase (Labeling requirements per 2.925)