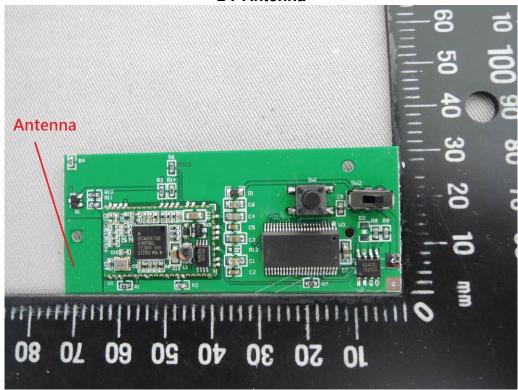

## BT Antenna

Unless otherwise stated the results shown in this test report refer only to the sample(s) tested and such sample(s) are retained for 90 days only.

除非另有說明,此報告結果僅對測試之樣品負責,同時此樣品僅保留90天。本報告未經本公司書面許可,不可部份複製。