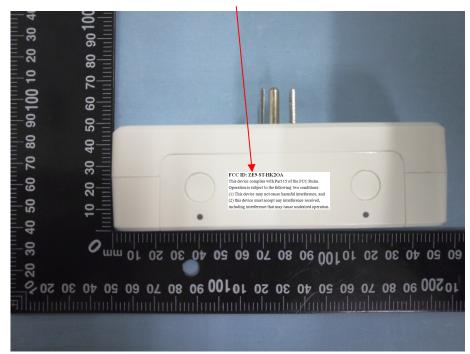

## **Proposed FCC ID Label Format**

| FCC ID: ZE9-ST-HK2OA                                       |
|------------------------------------------------------------|
| This device complies with Part 15 of the FCC Rules.        |
| Operation is subject to the following two conditions:      |
| (1) This device may not cause harmful interference, and    |
| (2) this device must accept any interference received,     |
| including interference that may cause undesired operation. |

## **Proposed Label Location on EUT**

FCC ID Label Location