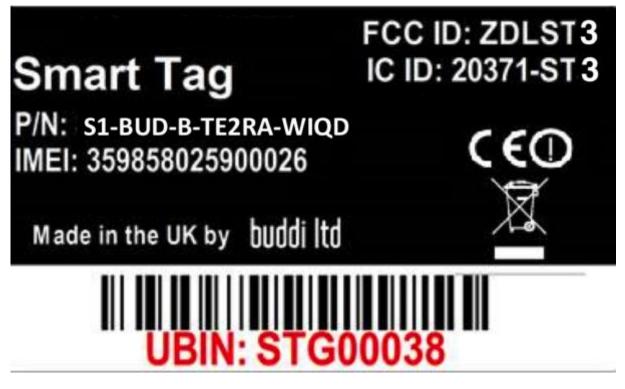

### buddi

### buddi Colorado products label information v3.4

All labels printed on a self-adhesive pre-cut label and stick onto the plastic surface of the units. Same size clear label put onto each of them for protection purpose



#### 1. SMART TAG

Figure 1: Smart TAG label position



Tel: 0800 978 8800

www.buddi.co.uk

Co. Reg. No. 05308826

buddi Ltd., Talbot House 17 Church Street, Rickmansworth Hertfordshire WD3 1DE

# buddi

Figure 2: Smart TAG label artwork

### 2. ON BODY CHARGER



Figure 3: On-Body Charger label position



# buddi

Figure 4: On-Body Charger label artwork

### 3. DOCK



Figure 5: Dock label position



se th

)E

Co. Re