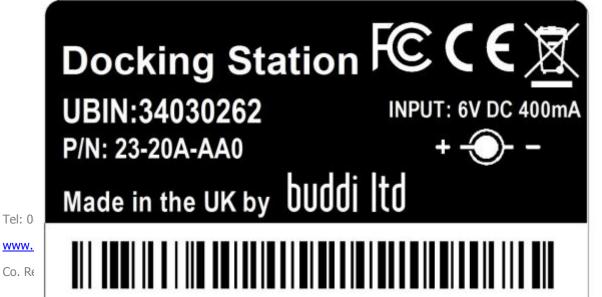

### buddi

### buddi Colorado products label information v3.4

All labels printed on a self-adhesive pre-cut label and stick onto the plastic surface of the units. Same size clear label put onto each of them for protection purpose



#### 1. SMART TAG

Figure 1: Smart TAG label position



Tel: 0800 978 8800

www.buddi.co.uk

Co. Reg. No. 05308826

buddi Ltd., Talbot House 17 Church Street, Rickmansworth Hertfordshire WD3 1DE

# buddi

Figure 2: Smart TAG label artwork

### 2. ON BODY CHARGER



Figure 3: On-Body Charger label position



# buddi

Figure 4: On-Body Charger label artwork

### 3. DOCK



Figure 5: Dock label position



se th

)E

Co. Re