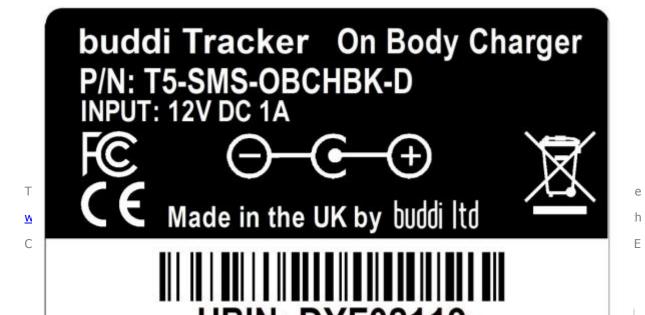

### buddi

### buddi Colorado products label information v3.4

All labels printed on a self-adhesive pre-cut label and stick onto the plastic surface of the units. Same size clear label put onto each of them for protection purpose



#### 1. SMART TAG

Figure 1: Smart TAG label position



Tel: 0800 978 8800

www.buddi.co.uk

Co. Reg. No. 05308826

buddi Ltd., Talbot House 17 Church Street, Rickmansworth Hertfordshire WD3 1DE

# buddi

Figure 2: Smart TAG label artwork

### 2. ON BODY CHARGER



Figure 3: On-Body Charger label position



# buddi

Figure 4: On-Body Charger label artwork

### 3. DOCK



Figure 5: Dock label position



se th

)E

Co. Re