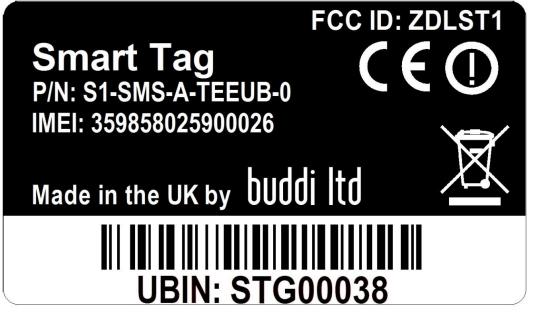

#### 3. SMART TAG

Figure 5: Smart TAG label position

Figure 6: Smart TAG label artwork