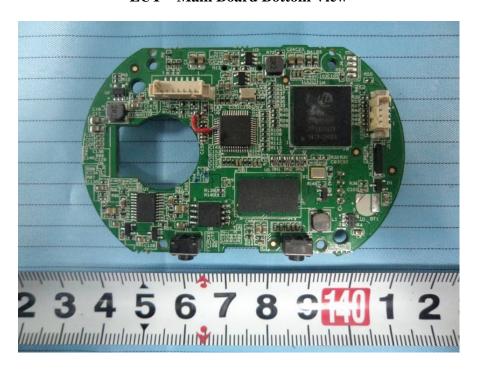

**EUT – Main Board Bottom View** 

EUT – Wi-Fi Module Top View

**EUT – Wi-Fi Module Bottom View** 

**EUT – LED Board Top View 1** 

**EUT - LED Board Bottom View 1** 

**EUT - LED Board Bottom View 2** 

**EUT – Lens Front View** 