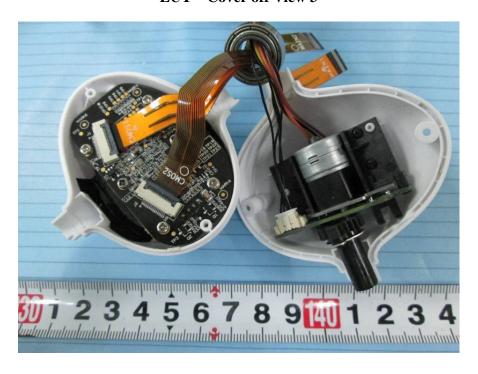

## **EXHIBIT C - EUT INTERNAL PHOTOGRAPHS**

**EUT – Antenna View** 

**EUT – Cover off View 1** 

**EUT – Cover off View 2** 

**EUT – Cover off View 3** 

**EUT – Cover off View 4** 

**EUT – Main Board Top View** 