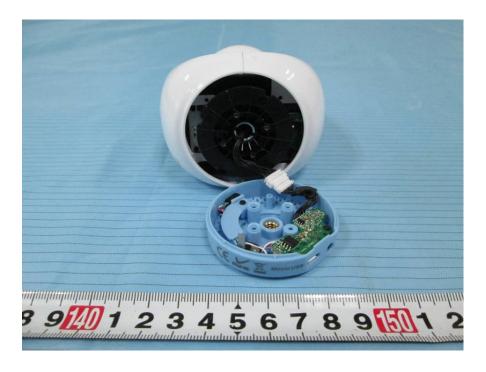

## **EXHIBIT C - EUT INTERNAL PHOTOGRAPHS**

**EUT – Antenna View** 

**EUT – Cover off View 1** 

**EUT – Cover off View 2** 

**EUT – Cover off View 3** 

**EUT – Cover off View 4** 

**EUT – Main Board Top View** 