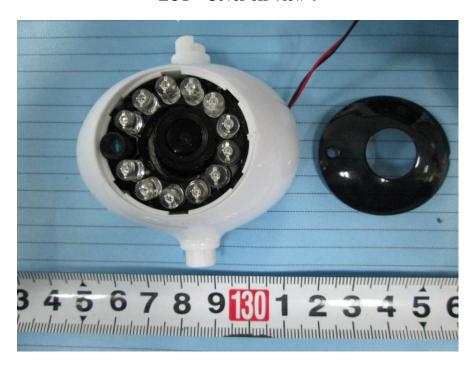

## **EXHIBIT C - EUT INTERNAL PHOTOGRAPHS**

**EUT – Antenna View** 

**EUT – Cover off View 1** 

**EUT – Cover off View 2** 

**EUT – Cover off View 3** 

**EUT – Cover off View 4** 

**EUT – Main Board Top View** 