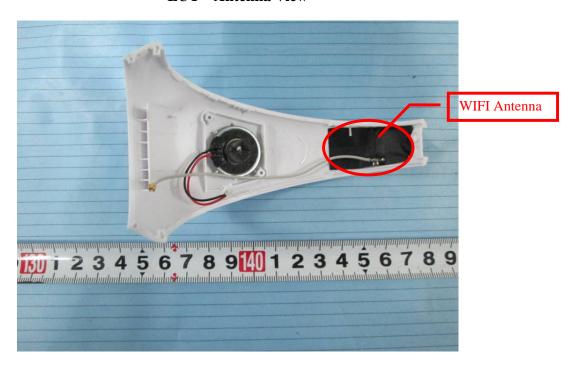

## **EXHIBIT C - EUT INTERNAL PHOTOGRAPHS**

**EUT – Antenna View** 

**EUT – Cover off View 1** 

**EUT – Cover off View 2** 

**EUT – Cover off View 3** 

**EUT – Cover off View 4** 

**EUT – Main Board Top View** 