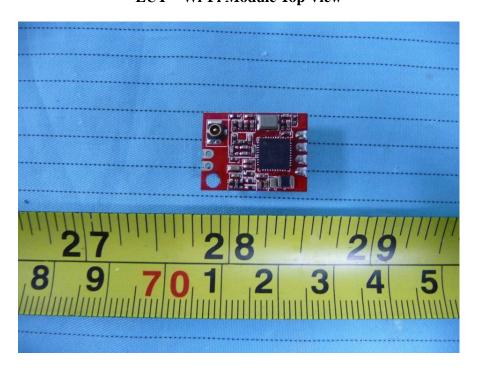

**EUT – Main Board Bottom View** 

EUT – Wi-Fi Module Top View

**EUT – Wi-Fi Module Bottom View** 

**EUT – LED Board Top View 1** 

**EUT - LED Board Bottom View 1** 

**EUT - LED Board Bottom View 2** 

**EUT – Lens Front View** 