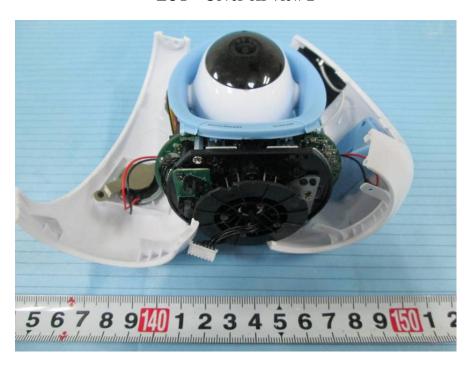

## **EXHIBIT C - EUT INTERNAL PHOTOGRAPHS**

**EUT – Antenna View** 

**EUT – Cover off View 1** 

**EUT – Cover off View 2** 

**EUT – Cover off View 3** 

**EUT – Cover off View 4** 

**EUT – Main Board Top View** 