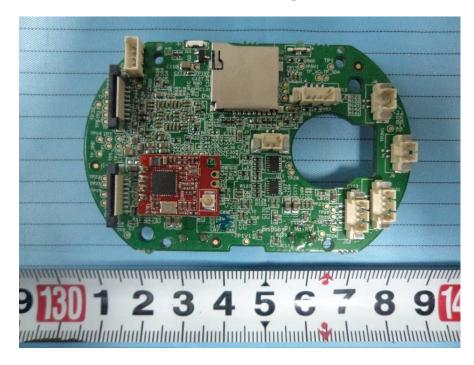

## **EXHIBIT C - EUT INTERNAL PHOTOGRAPHS**

**EUT – Antenna View** 

**EUT – Cover off View 1** 

**EUT – Cover off View 2** 

**EUT – Cover off View 3** 

**EUT – Cover off View 4** 

**EUT – Main Board Top View** 