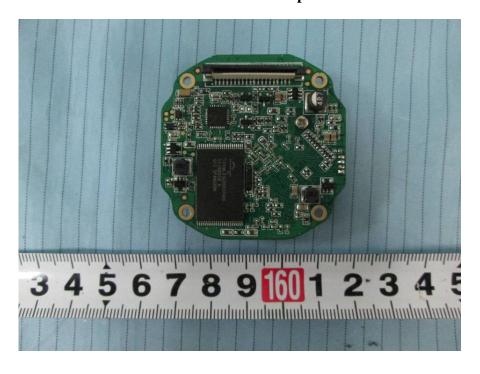

**EUT – Main Board 1 Top View** 

**EUT – Main Board 1 Bottom View** 

**EUT - Main Board Bottom Shielding Off View** 

**EUT – Main Board 2 Top View** 

**EUT – Main Board 2 Bottom View** 

**EUT - Main Board 2 Bottom Shielding Off View** 