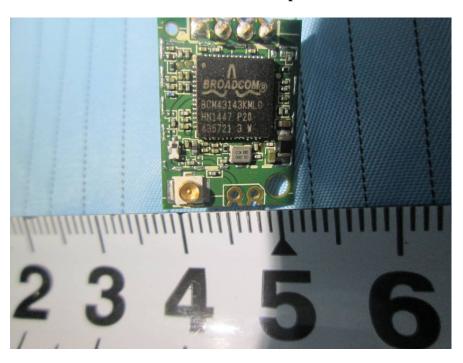

**EUT – Main Board 1 Top View** 

**EUT – Main Board 1 Bottom View** 

**EUT - Main Board Bottom Shielding Off View** 

**EUT – Main Board 2 Top View** 

**EUT – Main Board 2 Bottom View** 

**EUT - Main Board 2 Bottom Shielding Off View** 