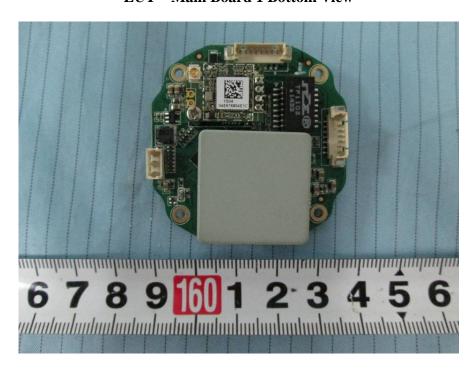

**EUT – Main Board 1 Top View** 

**EUT – Main Board 1 Bottom View** 

**EUT - Main Board Bottom Shielding Off View** 

**EUT – Main Board 2 Top View** 

**EUT – Main Board 2 Bottom View** 

**EUT - Main Board 2 Bottom Shielding Off View** 