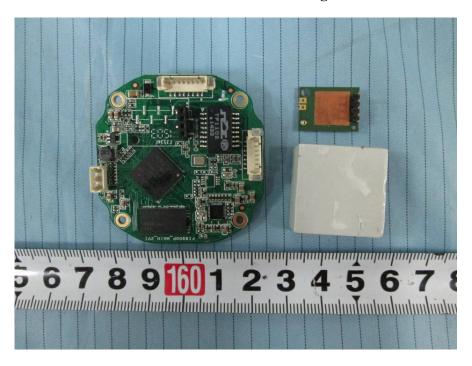

**EUT – Main Board 1 Top View** 

**EUT – Main Board 1 Bottom View** 

**EUT - Main Board Bottom Shielding Off View** 

**EUT – Main Board 2 Top View** 

**EUT – Main Board 2 Bottom View** 

**EUT - Main Board 2 Bottom Shielding Off View** 