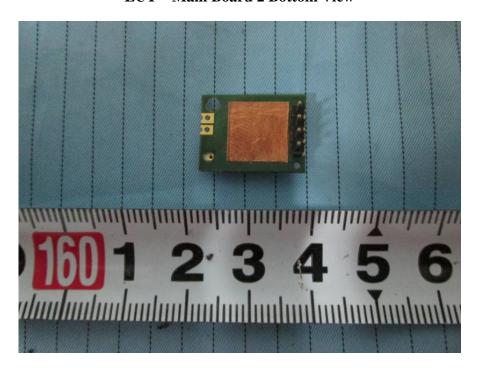

**EUT – Main Board 1 Top View** 

**EUT – Main Board 1 Bottom View** 

**EUT - Main Board Bottom Shielding Off View** 

**EUT – Main Board 2 Top View** 

**EUT – Main Board 2 Bottom View** 

**EUT - Main Board 2 Bottom Shielding Off View** 