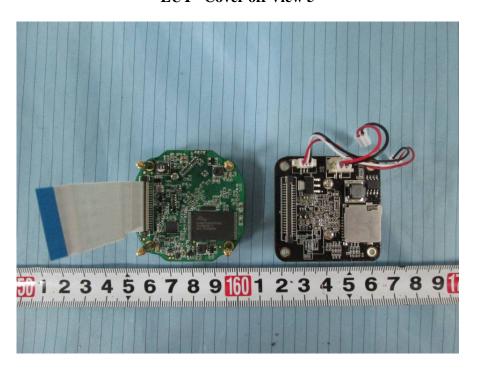

## **EXHIBIT C - EUT INTERNAL PHOTOGRAPHS**

**EUT –Cover off View 1** 

**EUT -Cover off View 2** 

**EUT –Cover off View 3** 

**EUT - Cover off View 4** 

**EUT –Cover off View 5** 

**EUT – Antenna View** 

**EUT – Antenna Port View** 