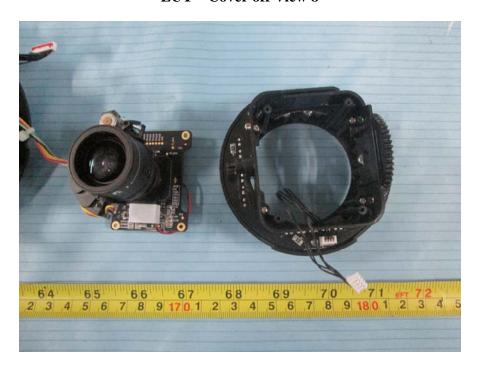

**EUT – Cover off View 7** 

**EUT – Cover off View 8** 

**EUT – Cover off View 9** 

**EUT – Cover off View 10** 

**EUT – Cover off View 11** 

**EUT – Main Board Top View** 

**EUT – Main Board Top Cover off View** 