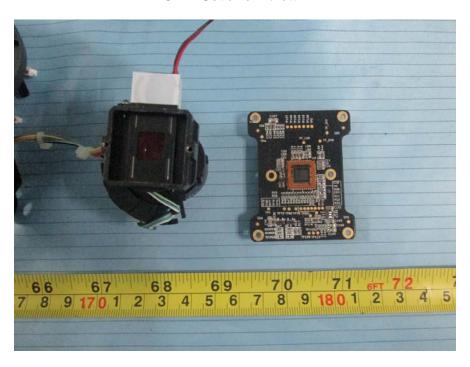

**EUT - Main Board Bottom View** 

**EUT – LED Board Top View** 

**EUT – LED Board Bottom View** 

**EUT – Camera View** 

**EUT – Camera Board Top View** 

**EUT - Camera Board Bottom View** 

**EUT –Steering Gear View** 