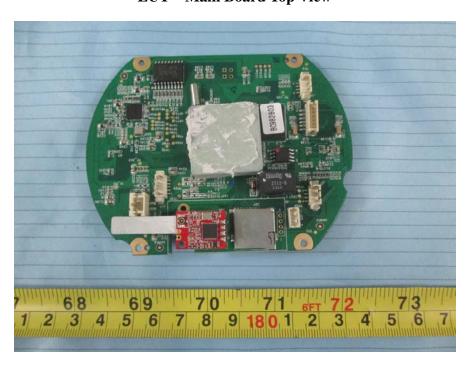

**EUT – Cover off View 7** 

**EUT – Cover off View 8** 

**EUT – Cover off View 9** 

**EUT – Cover off View 10** 

**EUT – Cover off View 11** 

**EUT – Main Board Top View** 

**EUT – Main Board Top Cover off View** 