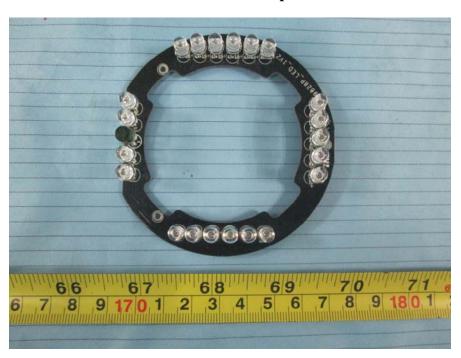

**EUT - Main Board Bottom View** 

**EUT – LED Board Top View** 

**EUT – LED Board Bottom View** 

**EUT – Camera View** 

**EUT – Camera Board Top View** 

**EUT - Camera Board Bottom View** 

**EUT –Steering Gear View** 