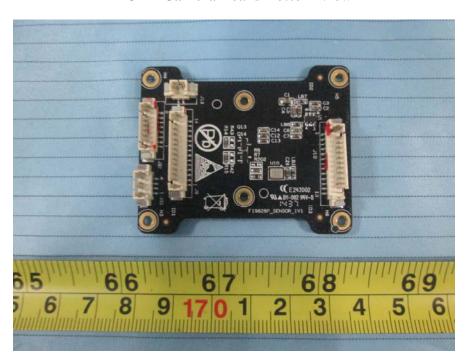

**EUT - Main Board Bottom View** 

**EUT – LED Board Top View** 

**EUT – LED Board Bottom View** 

**EUT – Camera View** 

**EUT – Camera Board Top View** 

**EUT - Camera Board Bottom View** 

**EUT –Steering Gear View** 