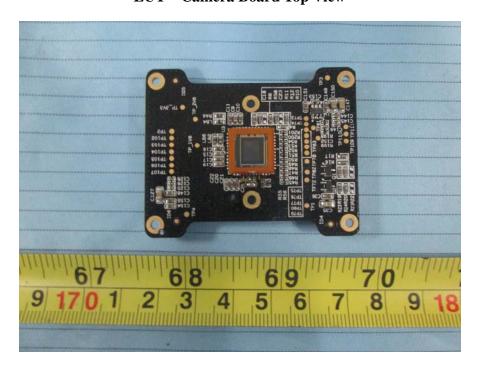

**EUT - Main Board Bottom View** 

**EUT – LED Board Top View** 

**EUT – LED Board Bottom View** 

**EUT – Camera View** 

**EUT – Camera Board Top View** 

**EUT - Camera Board Bottom View** 

**EUT –Steering Gear View** 