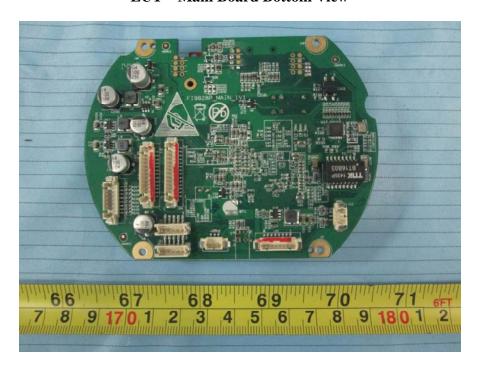

**EUT - Main Board Bottom View** 

**EUT – LED Board Top View** 

**EUT – LED Board Bottom View** 

**EUT – Camera View** 

**EUT – Camera Board Top View** 

**EUT - Camera Board Bottom View** 

**EUT –Steering Gear View** 