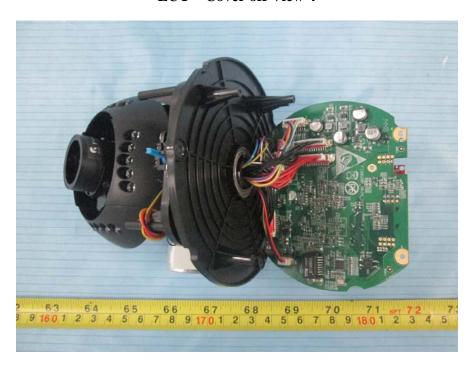

**EUT – Cover off View 7** 

**EUT – Cover off View 8** 

**EUT – Cover off View 9** 

**EUT – Cover off View 10** 

**EUT – Cover off View 11** 

**EUT – Main Board Top View** 

**EUT – Main Board Top Cover off View** 

**EUT - Main Board Bottom View** 

**EUT – LED Board Top View** 

**EUT – LED Board Bottom View** 

**EUT – Camera View** 

**EUT – Camera Board Top View** 

**EUT - Camera Board Bottom View** 

**EUT –Steering Gear View** 