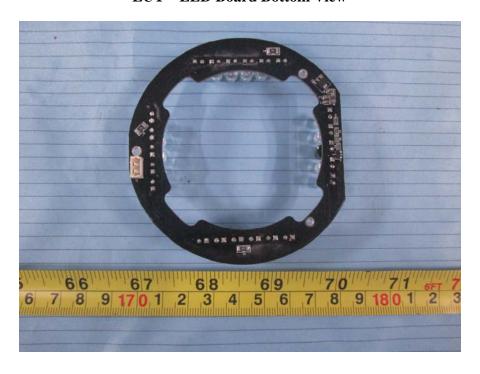

**EUT - Main Board Bottom View** 

**EUT – LED Board Top View** 

**EUT – LED Board Bottom View** 

**EUT – Camera View** 

**EUT – Camera Board Top View** 

**EUT - Camera Board Bottom View** 

**EUT –Steering Gear View** 