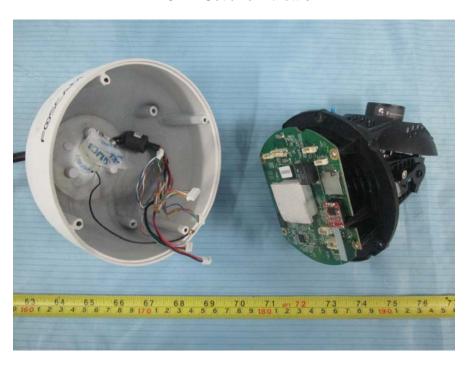

**EUT – Cover off View 7** 

**EUT – Cover off View 8** 

**EUT – Cover off View 9** 

**EUT – Cover off View 10** 

**EUT – Cover off View 11** 

**EUT – Main Board Top View** 

**EUT – Main Board Top Cover off View** 