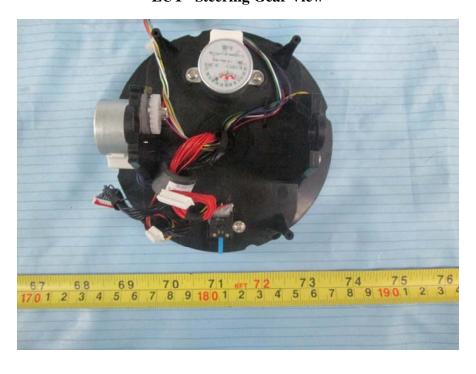

**EUT - Main Board Bottom View** 

**EUT – LED Board Top View** 

**EUT – LED Board Bottom View** 

**EUT – Camera View** 

**EUT – Camera Board Top View** 

**EUT - Camera Board Bottom View** 

**EUT –Steering Gear View** 