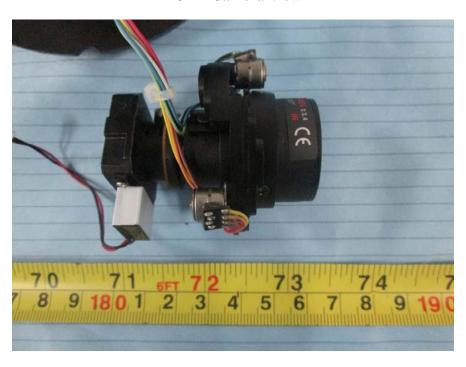

**EUT - Main Board Bottom View** 

**EUT – LED Board Top View** 

**EUT – LED Board Bottom View** 

**EUT – Camera View** 

**EUT – Camera Board Top View** 

**EUT - Camera Board Bottom View** 

**EUT –Steering Gear View** 