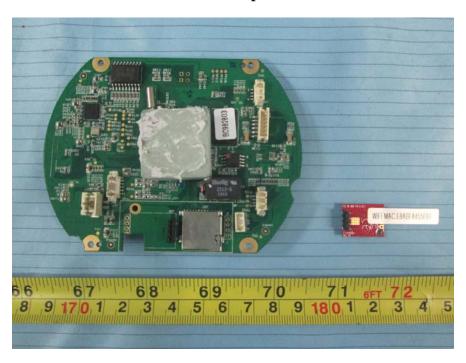

**EUT – Cover off View 7** 

**EUT – Cover off View 8** 

**EUT – Cover off View 9** 

**EUT – Cover off View 10** 

**EUT – Cover off View 11** 

**EUT – Main Board Top View** 

**EUT – Main Board Top Cover off View** 

**EUT - Main Board Bottom View** 

**EUT – LED Board Top View** 

**EUT – LED Board Bottom View** 

**EUT – Camera View** 

**EUT – Camera Board Top View** 

**EUT - Camera Board Bottom View** 

**EUT –Steering Gear View** 