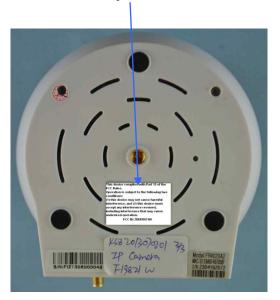

## FCC ID: ZDEFI9821W

This device complies with Part 15 of the FCC Rules. Operation is subject to the following two conditions: (1) this device may not cause harmful interference, and (2) this device must accept any interference received, including interference that may cause undesired operation.

## **Proposed Label Location on EUT**

EUT Bottom View/Proposed FCC ID Label Location