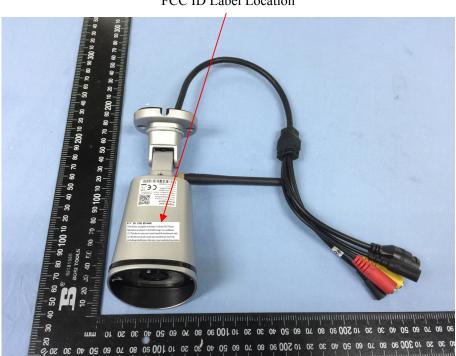

## **Proposed Label Location on EUT**

FCC ID Label Location

Report No.: STRD1707018I FCC Part 15.247