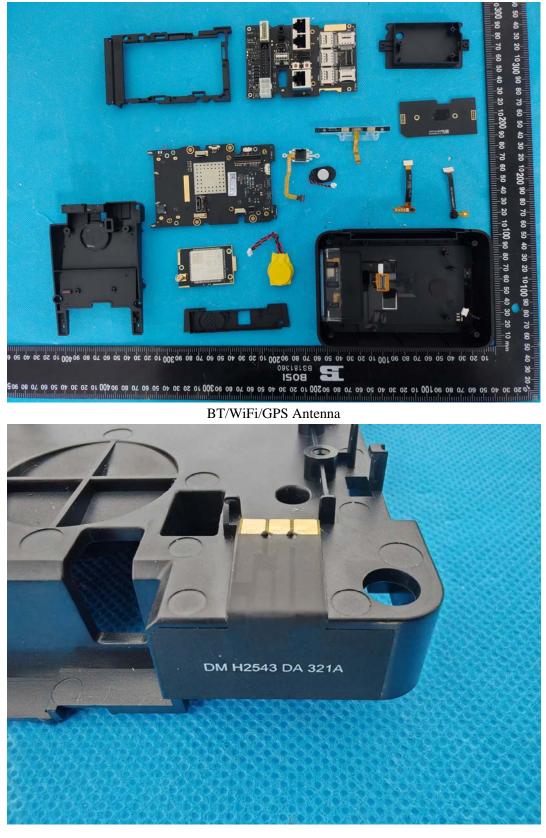

# Report No.: CR230743940-INP

# chip

Page 12 of 20

Page 13 of 20

Report No.: CR230743940-INP

Page 14 of 20

Page 15 of 20

Report No.: CR230743940-INP

Page 16 of 20