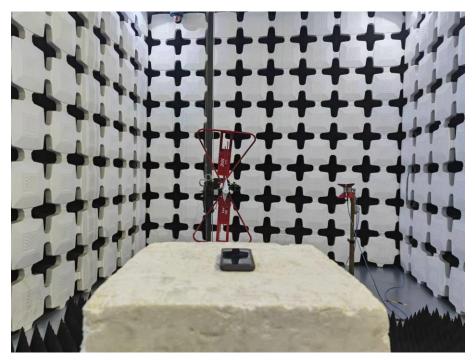

## **Test Setup Photos**

1. Radiated Emissions (Part 15B Data Transfer,30MHz-1GHz)

2. Radiated Emissions (Part 15B Data Transfer,1GHz-18GHz)

3. Radiated Emissions (Part 15B, Camera/Video Player/GSM receiver/WCDMA receiver/LTE receiver,30MHz-1GHz)