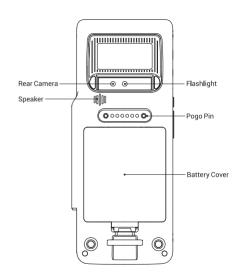

#### Installation

Open battery lock, put in battery. close battery lock.

When installing the battery, please pay attention to the battery metal contact part in alignment with the battery contactor on the terminal. Then press the battery lightly.

Install printing paper, gently press both sides of the paper bin, open the printer lid and put the printing paper in. Please pay attention to printing paper direction.