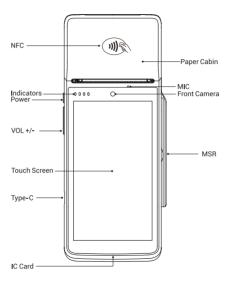

### **Product configuration**

5"HD IPS 720 \* 1280

Android™11 (Go edition)

8GB Flash

Front 2M FF Rear SMP AF

46

WiFi

GPS

4G/3G/2G

8

Bluetooth

IC Card Reader

Magnetic Card Reader

NEC

OR Code

Payments

• Type-C

审

58\*40 mm Printer

3.8V 5000mAh

2\*SIM+1 PSAM