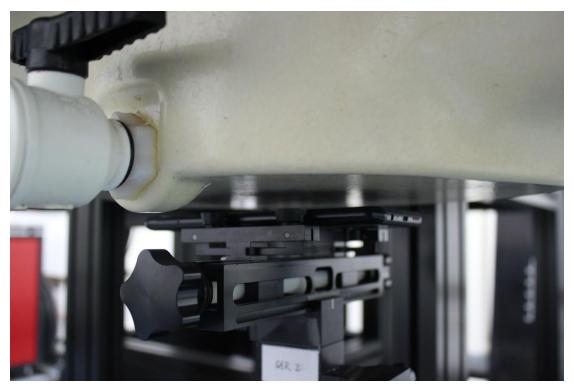

## Test positions for body:

The Body SAR is tested at the following 8 test positions all with the distance =20/15/13/10/5/3/0mm between the EUT and the phantom bottom:

Picture 6: Front 15mm

Picture 7: Front 13mm

Picture 8: Front 10mm

Picture 9: Front 3mm

Picture 10: Front 0mm

Picture 11: Rear 20mm

Picture 12: Rear 15mm

Picture 13: Rear 10mm

Picture 14: Rear 5mm

Picture 15: Rear 0mm

Picture 16: Left 10mm

Picture 17: Right 10mm

Picture 18: Bottom 10mm

Picture 19: Bottom 5mm

Picture 20: Bottom 0mm

Picture 21: Top 15mm

Picture 22: Top 10mm

Picture 23: Top 5mm