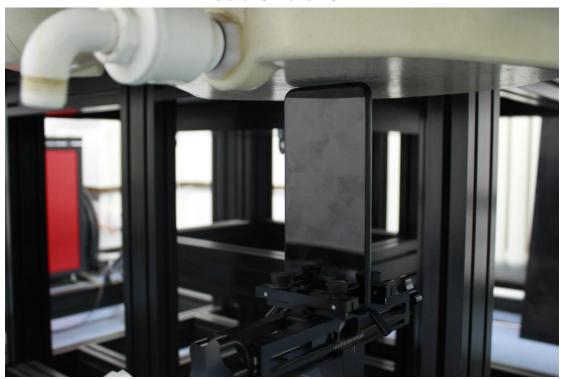

## Test positions for body:

The Body SAR is tested at the following 8 test positions all with the distance =20/15/13/10/5/3/0mm between the EUT and the phantom bottom:

Picture 6: Front 15mm

Picture 7: Front 13mm

Picture 8: Front 10mm

Picture 9: Front 3mm

Picture 10: Front 0mm

Picture 11: Rear 20mm

Picture 12: Rear 15mm

Picture 13: Rear 10mm

Picture 14: Rear 5mm

Picture 15: Rear 0mm