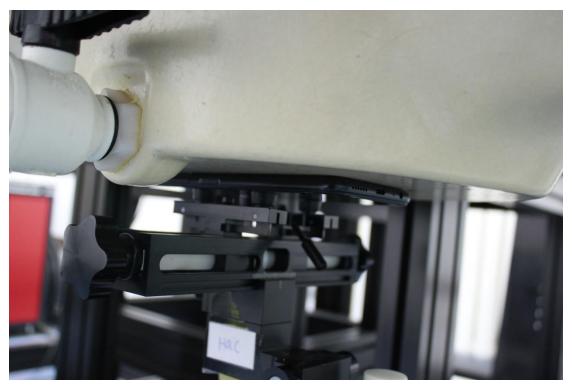

## Test positions for body:

The Body SAR is tested at the following 8 test positions all with the distance =20/15/13/10/5/3/0mm between the EUT and the phantom bottom:

Picture 6: Front 15mm

Picture 7: Front 13mm

Picture 8: Front 10mm

Picture 9: Front 3mm

Picture 10: Front 0mm

Picture 11: Rear 20mm

Picture 12: Rear 15mm

Picture 13: Rear 10mm

Picture 14: Rear 5mm

Picture 15: Rear 0mm