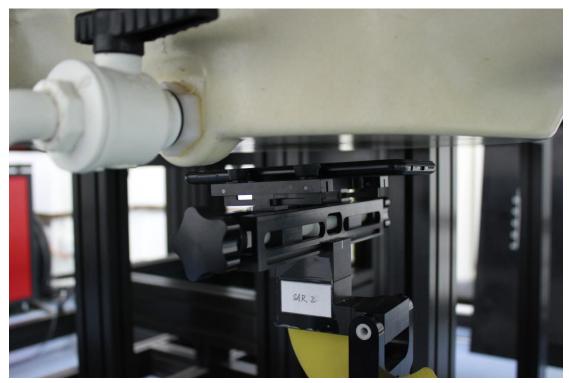

## Test positions for body:

The Body SAR is tested at the following 8 test positions all with the distance =20/15/13/10/5/3/0mm between the EUT and the phantom bottom:

Picture 6: Front 15mm

Picture 7: Front 13mm

Picture 8: Front 10mm

Picture 9: Front 3mm

Picture 10: Front 0mm

Picture 11: Rear 20mm

Picture 12: Rear 15mm

Picture 13: Rear 10mm

Picture 14: Rear 5mm

Picture 15: Rear 0mm

Picture 16: Left 10mm

Picture 17: Right 10mm

Picture 18: Bottom 10mm

Picture 19: Bottom 5mm

Picture 20: Bottom 0mm

Picture 21: Top 15mm

Picture 22: Top 10mm

Picture 23: Top 5mm