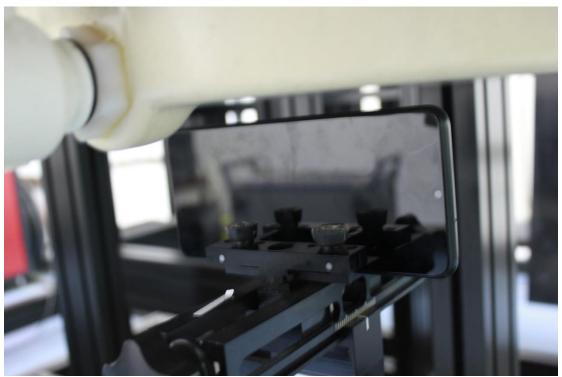

## Test positions for body:

The Body SAR is tested at the following 8 test positions all with the distance =20/15/13/10/5/3/0mm between the EUT and the phantom bottom:

Picture 6: Front 15mm

Picture 7: Front 13mm

Picture 8: Front 10mm

Picture 9: Front 3mm

Picture 10: Front 0mm

Picture 11: Rear 20mm

Picture 12: Rear 15mm

Picture 13: Rear 10mm

Picture 14: Rear 5mm

Picture 15: Rear 0mm