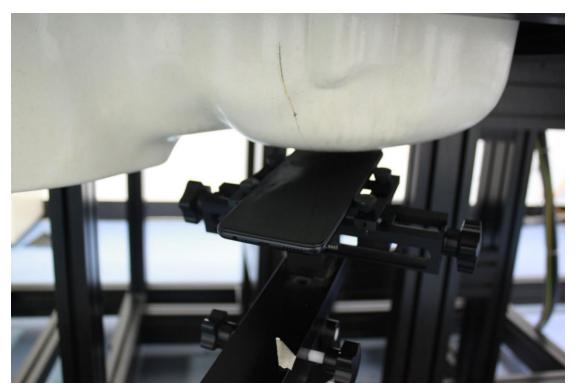

## Test positions for body:

The Body SAR is tested at the following 8 test positions all with the distance =20/15/13/10/5/3/0mm between the EUT and the phantom bottom:

Picture 6: Front 15mm

Picture 7: Front 13mm

Picture 8: Front 10mm

Picture 9: Front 3mm

Picture 10: Front 0mm

Picture 11: Rear 20mm

Picture 12: Rear 15mm

Picture 13: Rear 10mm

Picture 14: Rear 5mm

Picture 15: Rear 0mm