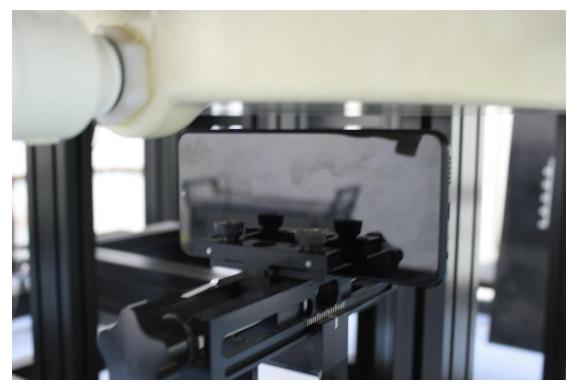

## Test positions for body:

The Body SAR is tested at the following 8 test positions all with the distance =20/15/13/10/5/3/0mm between the EUT and the phantom bottom:

Picture 6: Front 15mm

Picture 7: Front 13mm

Picture 8: Front 10mm

Picture 9: Front 3mm

Picture 10: Front 0mm

Picture 11: Rear 20mm

Picture 12: Rear 15mm

Picture 13: Rear 10mm

Picture 14: Rear 5mm

Picture 15: Rear 0mm