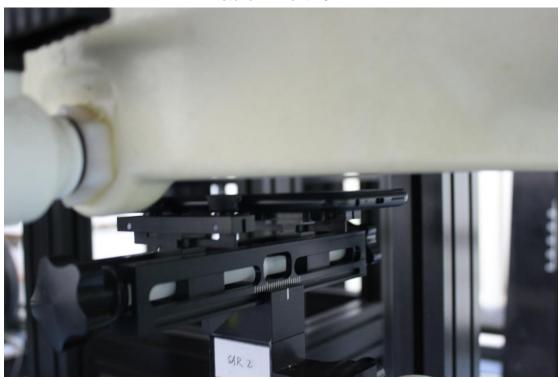

## Test positions for body:

The Body SAR is tested at the following 8 test positions all with the distance =20/15/13/10/5/3/0mm between the EUT and the phantom bottom:

Picture 6: Front 15mm

Picture 7: Front 13mm

Picture 8: Front 10mm

Picture 9: Front 3mm

Picture 10: Front 0mm

Picture 11: Rear 20mm

Picture 12: Rear 15mm

Picture 13: Rear 10mm

Picture 14: Rear 5mm

Picture 15: Rear 0mm

Picture 16: Left 10mm

Picture 17: Right 10mm

Picture 18: Bottom 10mm

Picture 19: Bottom 5mm

Picture 20: Bottom 0mm

Picture 21: Top 15mm

Picture 22: Top 10mm

Picture 23: Top 5mm