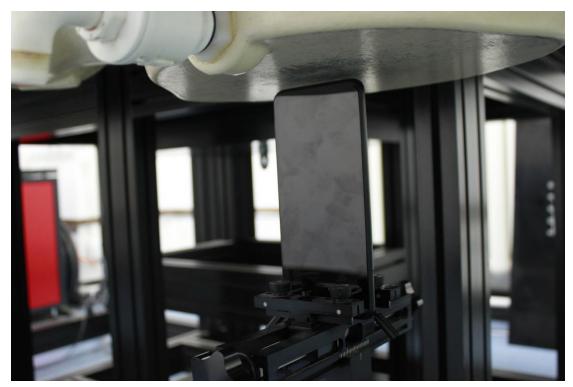

## Test positions for body:

The Body SAR is tested at the following 8 test positions all with the distance =20/15/13/10/5/3/0mm between the EUT and the phantom bottom:

Picture 6: Front 15mm

Picture 7: Front 13mm

Picture 8: Front 10mm

Picture 9: Front 3mm

Picture 10: Front 0mm

Picture 11: Rear 20mm

Picture 12: Rear 15mm

Picture 13: Rear 10mm

Picture 14: Rear 5mm

Picture 15: Rear 0mm