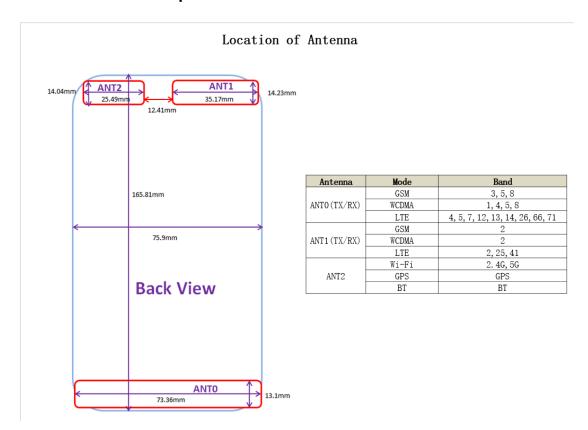

Head Tilt 15° Position



Picture 4: Right Head Touch Cheek Position



Picture 5: Right Head Tilt 15° Position

## Test positions for body:

The Body SAR is tested at the following 8 test positions all with the distance =20/15/13/10/5/3/0mm between the EUT and the phantom bottom:



Picture 6: Front 15mm



Picture 7: Front 13mm



Picture 8: Front 10mm



Picture 9: Front 3mm



Picture 10: Front 0mm



Picture 11: Rear 20mm



Picture 12: Rear 15mm



Picture 13: Rear 10mm



Picture 14: Rear 5mm



Picture 15: Rear 0mm



Picture 16: Left 10mm



Picture 17: Right 10mm



Picture 18: Bottom 10mm



Picture 19: Bottom 5mm



Picture 20: Bottom 0mm



Picture 21: Top 15mm



Picture 22: Top 10mm



Picture 23: Top 5mm



Picture 24: Top 0mm

## **Transmit Antenna Separation Distances**