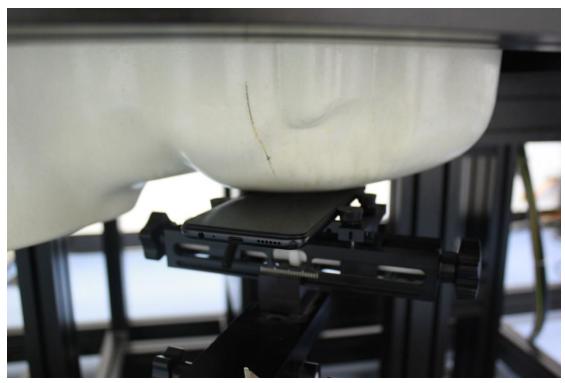

## Test positions for body:

The Body SAR is tested at the following 8 test positions all with the distance =20/15/13/10/5/3/0mm between the EUT and the phantom bottom:

Picture 6: Front 15mm

Picture 7: Front 13mm

Picture 8: Front 10mm

Picture 9: Front 3mm

Picture 10: Front 0mm

Picture 11: Rear 20mm

Picture 12: Rear 15mm

Picture 13: Rear 10mm

Picture 14: Rear 5mm

Picture 15: Rear 0mm