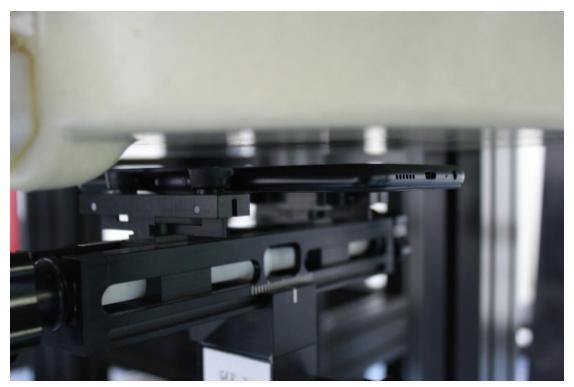

## Test positions for body:

The Body SAR is tested at the following 8 test positions all with the distance =20/15/13/10/5/3/0mm between the EUT and the phantom bottom:

Picture 6: Front 15mm

Picture 7: Front 13mm

Picture 8: Front 10mm

Picture 9: Front 3mm

Picture 10: Front 0mm

Picture 11: Rear 20mm

Picture 12: Rear 15mm

Picture 13: Rear 10mm

Picture 14: Rear 5mm

Picture 15: Rear 0mm