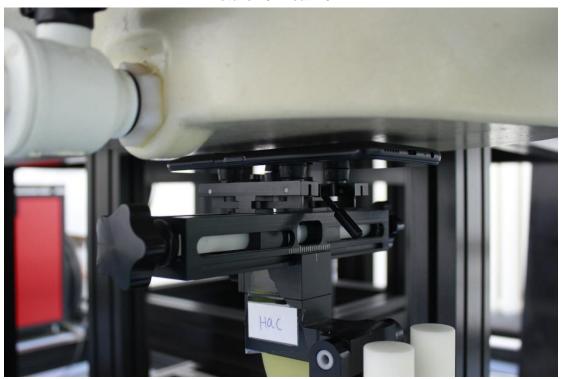

## Test positions for body:

The Body SAR is tested at the following 8 test positions all with the distance =20/15/13/10/5/3/0mm between the EUT and the phantom bottom:

Picture 6: Front 15mm

Picture 7: Front 13mm

Picture 8: Front 10mm

Picture 9: Front 3mm

Picture 10: Front 0mm

Picture 11: Rear 20mm

Picture 12: Rear 15mm

Picture 13: Rear 10mm

Picture 14: Rear 5mm

Picture 15: Rear 0mm