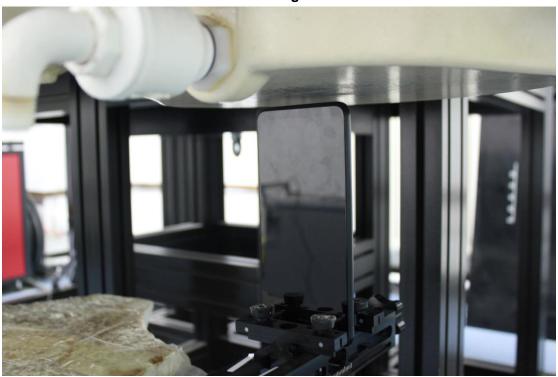

## Test positions for body:

The Body SAR is tested at the following 8 test positions all with the distance =20/15/13/10/5/3/0mm between the EUT and the phantom bottom:

Picture 6: Front 15mm

Picture 7: Front 13mm

Picture 8: Front 10mm

Picture 9: Front 3mm

Picture 10: Front 0mm

Picture 11: Rear 20mm

Picture 12: Rear 15mm

Picture 13: Rear 10mm

Picture 14: Rear 5mm

Picture 15: Rear 0mm