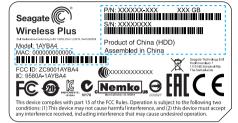

DFTAIL A

 REV
 CHG NO
 DESCRIPTION
 DATE

 A
 ECR0169587
 Initial release.
 1/23/2014

## NOTES:

- 1. Cyan keyline DOES NOT print.
- 2. DETAIL A -- Information within dashed line printed at packout.
- For country of origin, print full country name for the 'Assembled in ' text. Print 'Product of ' followed by full country name, followed by '(HDD)'.
- 4. Unless otherwise specified, all images shown at 200%.
- Barcode symbology: PN & SN code 39, height 1.5mm minimum. MAC address - code 128, height 1.5mm minimum.
- Print capacity as GB or TB. Capacities less than 1 TB will be printed as XXX GB.
- 7. Background color is Process Black. All text and logo color is Pantone Cool Grey 4 or nearest equivalent.

SEAGATE

ARTWORK, LABEL, WIRELESS PLUS, 49.8 MM x 26.8 MM DRAWING NUMBER
D0000372632

WN K. BROSE

SHEET 1 of 1

REV

Α

PN 100747948