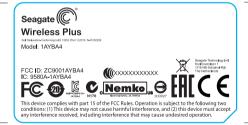

DFTAIL A

 REV
 CHG NO
 DESCRIPTION
 DATE

 A
 ECR0169587
 Initial release.
 1/23/2014

## NOTES:

- 1. Cyan keyline DOES NOT print.
- 2. DETAIL A -- Information within dashed line printed at packout.
- For country of origin, print full country name for the 'Assembled in ' text. Print 'Product of ' followed by full country name, followed by '(HDD)'.
- 4. Unless otherwise specified, all images shown at 200%.
- Barcode symbology: PN & SN code 39, height 1.5mm minimum. MAC address - code 128, height 1.5mm minimum.
- Print capacity as GB or TB. Capacities less than 1 TB will be printed as XXX GB.
- 7. Background color is Process Black. All text and logo color is Pantone Cool Grey 4 or nearest equivalent.

SEAGATE

ARTWORK, LABEL, WIRELESS PLUS, 49.8 MM x 26.8 MM DRAWING NUMBER
D0000372632

WN K. BROSE

SHEET 1 of 1

REV

Α

PN 100747948