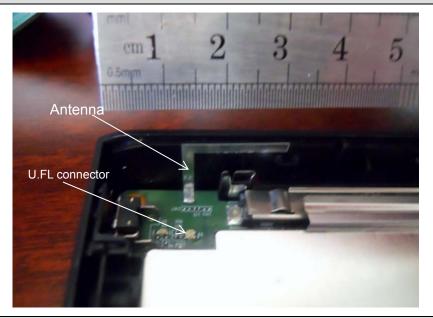

**Supplemental Information:** 

Photo 4 EUT Photo – Antenna

**Supplemental Information:** 

Revision: 0 Issue Date: 26-Oct-12

| Antonno roquiroment |                        | Verdict                |              |                                                                          |
|---------------------|------------------------|------------------------|--------------|--------------------------------------------------------------------------|
|                     | Antenna requirement    |                        |              | Р                                                                        |
| a connection:       |                        | ☐ Permanently attached | ☐ Unique cor | nnector                                                                  |
| connector:          | connector              |                        |              |                                                                          |
| nanent connection:  | The antenna is soldere | ed to the PWB.         |              |                                                                          |
| :                   | 4.75 dBi               |                        |              |                                                                          |
|                     | connector:             | a connection           | connector    | a connection:  Integral antenna Permanently attached Unique corconnector |