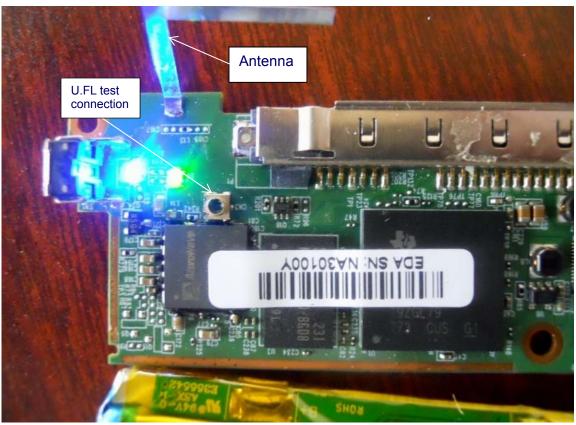

**Supplemental Information:** 

Photo 4 EUT Photo – Antenna

**Supplemental Information:** 

Revision: 0 Issue Date: 26-Oct-12

| Antonno roquiroment |                        | Verdict                |              |                                                                          |
|---------------------|------------------------|------------------------|--------------|--------------------------------------------------------------------------|
|                     | Antenna requirement    |                        |              | Р                                                                        |
| a connection:       |                        | ☐ Permanently attached | ☐ Unique cor | nnector                                                                  |
| connector:          | connector              |                        |              |                                                                          |
| nanent connection:  | The antenna is soldere | ed to the PWB.         |              |                                                                          |
| :                   | 4.75 dBi               |                        |              |                                                                          |
|                     | connector:             | a connection           | connector    | a connection:  Integral antenna Permanently attached Unique corconnector |