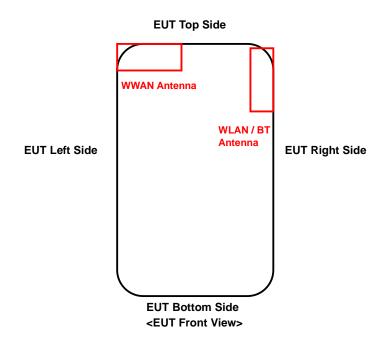

## <Antenna Location>

The separation distance for antenna to edge:

| Antenna    | Overall<br>Diagonal | Display<br>Diagonal | To Top Side<br>(mm) | To Bottom Side (mm) | To Left Side<br>(mm) | To Right Side (mm) |
|------------|---------------------|---------------------|---------------------|---------------------|----------------------|--------------------|
| WWAN Ant-0 | 132                 | 102                 | 0                   | 92                  | 0                    | 30                 |
| WLAN / BT  |                     |                     | 0                   | 98                  | 50                   | 0                  |