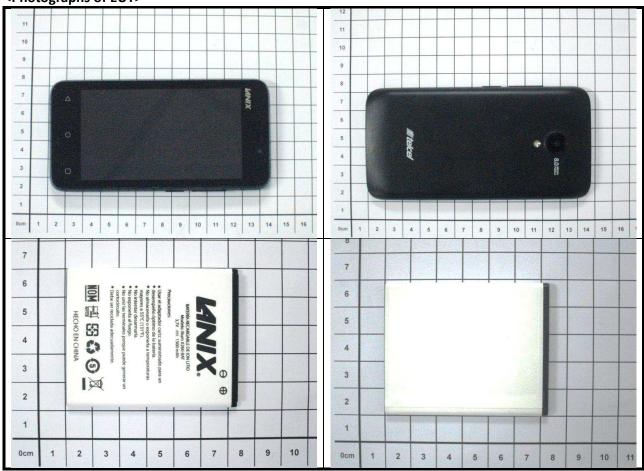

## <Photographs of EUT>





## <Antenna Location>



The separation distance for antenna to edge:

| Antenna    | Overall<br>Diagonal | Display<br>Diagonal | To Top Side<br>(mm) | To Bottom Side (mm) | To Left Side<br>(mm) | To Right Side (mm) |
|------------|---------------------|---------------------|---------------------|---------------------|----------------------|--------------------|
| WWAN Ant-0 | 132                 | 102                 | 0                   | 92                  | 0                    | 30                 |
| WLAN / BT  |                     |                     | 0                   | 98                  | 50                   | 0                  |

Report Format Version 5.0.0 Report No. : SA161026W004



<Photographs of SAR Setup>











Report Format Version 5.0.0 Report No. :