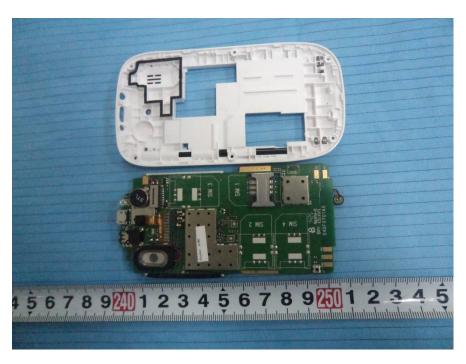

## **EXHIBIT C - EUT INTERNAL PHOTOGRAPHS**

**EUT –Cover off View 1** 

**EUT -Cover off View 2** 

**EUT –Cover off View 3** 

**EUT – Main Board Top View** 

**EUT - Main Board Top Shielding Off View** 

**EUT – Main Board Bottom View 1** 

**EUT – Main Board Bottom View 2** 

**EUT – LCD Top View** 

**EUT - LCD Bottom View** 

**EUT – Battery View** 