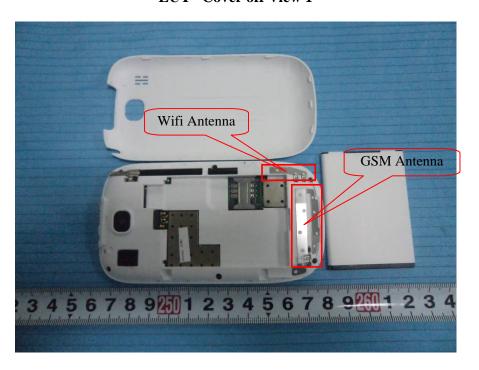

## **EXHIBIT C - EUT INTERNAL PHOTOGRAPHS**

**EUT –Cover off View 1** 

**EUT -Cover off View 2** 

**EUT –Cover off View 3** 

**EUT – Main Board Top View** 

**EUT - Main Board Top Shielding Off View** 

**EUT – Main Board Bottom View 1** 