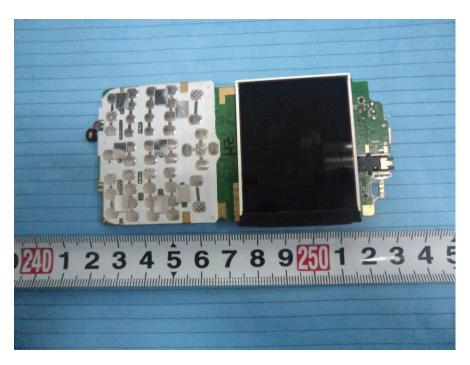

**EUT – Main Board Bottom View 2** 

**EUT – LCD Top View** 

**EUT - LCD Bottom View** 

**EUT – Battery View** 