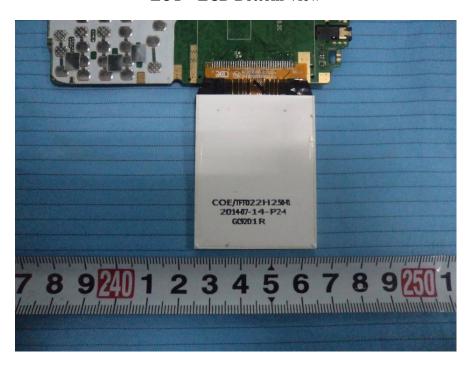

**EUT – Main Board Bottom View 2** 

**EUT – LCD Top View** 

**EUT - LCD Bottom View** 

**EUT – Battery View** 