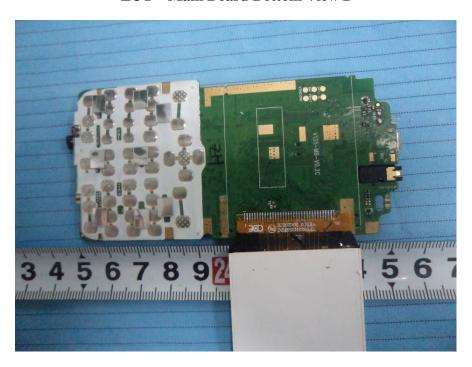

**EUT – Main Board Bottom View 2** 

**EUT – LCD Top View** 

**EUT - LCD Bottom View** 

**EUT – Battery View** 