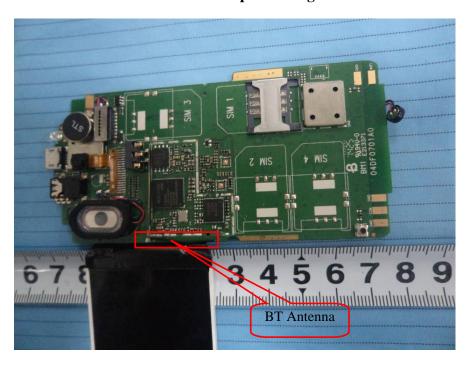

## **EXHIBIT C - EUT INTERNAL PHOTOGRAPHS**

**EUT –Cover off View 1** 

**EUT -Cover off View 2** 

**EUT –Cover off View 3** 

**EUT – Main Board Top View** 

**EUT - Main Board Top Shielding Off View** 

**EUT – Main Board Bottom View 1** 