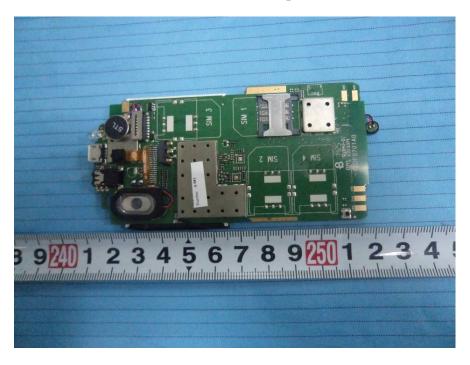

## **EXHIBIT C - EUT INTERNAL PHOTOGRAPHS**

**EUT –Cover off View 1** 

**EUT -Cover off View 2** 

**EUT –Cover off View 3** 

**EUT – Main Board Top View** 

**EUT - Main Board Top Shielding Off View** 

**EUT – Main Board Bottom View 1** 

**EUT – Main Board Bottom View 2** 

**EUT – LCD Top View** 

**EUT - LCD Bottom View** 

**EUT – Battery View** 