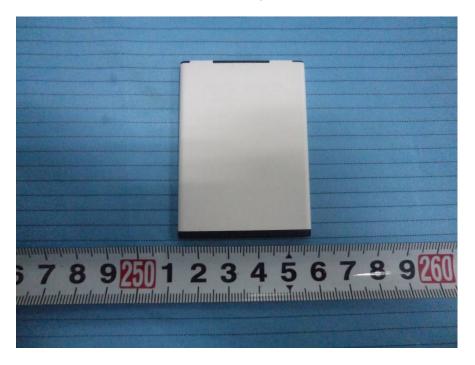

**EUT – Main Board Bottom View 2** 

**EUT – LCD Top View** 

**EUT - LCD Bottom View** 

**EUT – Battery View** 