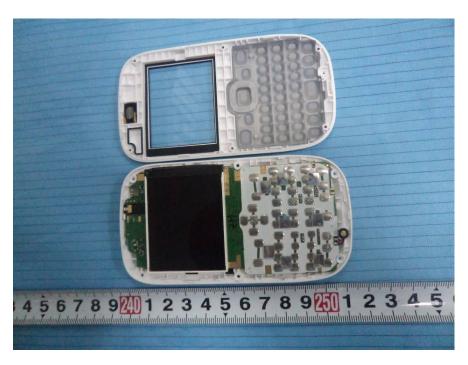

## **EXHIBIT C - EUT INTERNAL PHOTOGRAPHS**

**EUT –Cover off View 1** 

**EUT -Cover off View 2** 

**EUT –Cover off View 3** 

**EUT – Main Board Top View** 

**EUT - Main Board Top Shielding Off View** 

**EUT – Main Board Bottom View 1** 

**EUT – Main Board Bottom View 2** 

**EUT – LCD Top View** 

**EUT - LCD Bottom View** 

**EUT – Battery View** 