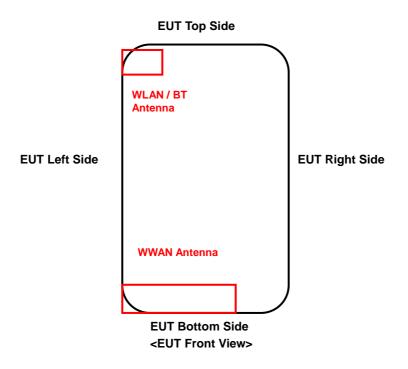

## <Antenna Location>

The separation distance for antenna to edge:

| Antenna   | Overall<br>Diagonal | Display<br>Diagonal | To Left Side<br>(mm) | To Right Side<br>(mm) | To Top Side<br>(mm) | To Bottom Side (mm) |
|-----------|---------------------|---------------------|----------------------|-----------------------|---------------------|---------------------|
| WWAN Ant  | 155                 | 125                 | 0                    | 20                    | 129                 | 0                   |
| WLAN / BT |                     |                     | 0                    | 50                    | 0                   | 132                 |