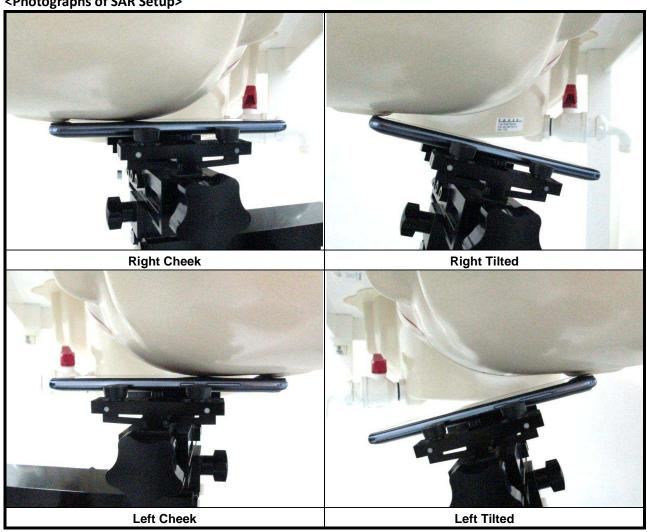

## Appendix D. Photographs of EUT and Setup

Report Format Version 5.0.0 Issued Date : Jan. 19, 2015

Report No. : SA151208W002



## <Photographs of EUT>





## <Antenna Location>



The separation distance for antenna to edge:

| Antenna   | To Left Side<br>(mm) | To Right Side<br>(mm) | To Top Side<br>(mm) | To Bottom Side (mm) |
|-----------|----------------------|-----------------------|---------------------|---------------------|
| WWAN Ant  | 0                    | 32                    | 141                 | 0                   |
| WLAN / BT | 23                   | 33                    | 0                   | 146                 |

Report Format Version 5.0.0 Report No. : SA151208W002



## <Photographs of SAR Setup>









Bottom Side of EUT with 1.0 cm Gap