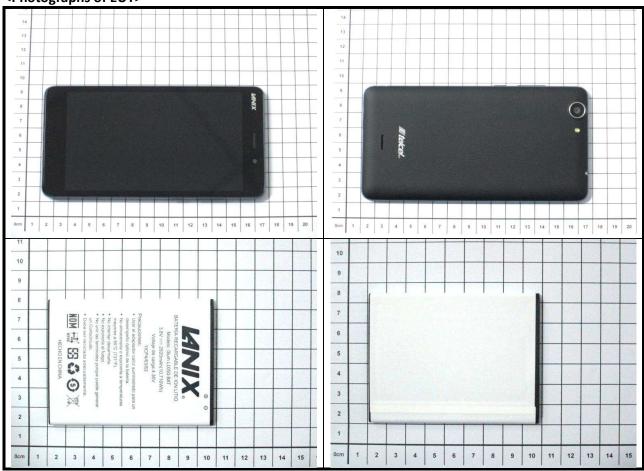

## Appendix D. Photographs of EUT and Setup

Report Format Version 5.0.0 Issued Date : Jan. 19, 2015

Report No. : SA151208W002



## <Photographs of EUT>





## <Antenna Location>



The separation distance for antenna to edge:

| Antenna   | To Left Side<br>(mm) | To Right Side<br>(mm) | To Top Side<br>(mm) | To Bottom Side (mm) |
|-----------|----------------------|-----------------------|---------------------|---------------------|
| WWAN Ant  | 0                    | 32                    | 141                 | 0                   |
| WLAN / BT | 23                   | 33                    | 0                   | 146                 |

Report Format Version 5.0.0 Report No. : SA151208W002



## <Photographs of SAR Setup>









Bottom Side of EUT with 1.0 cm Gap