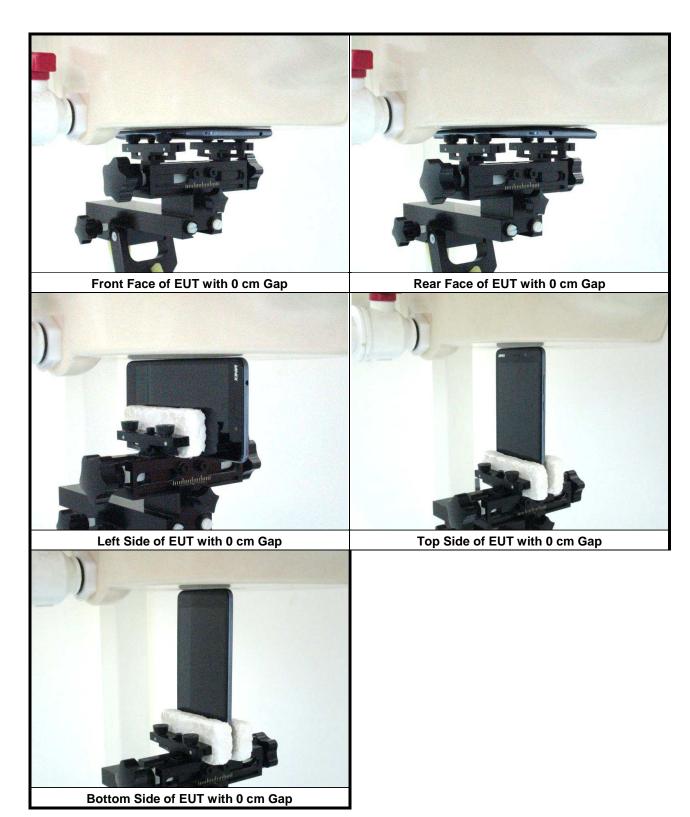

## Appendix D. Photographs of EUT and Setup

Report Format Version 5.0.0 Issued Date : Jan. 19, 2015

Report No. : SA151208W002



## <Photographs of EUT>





## <Antenna Location>



The separation distance for antenna to edge:

| Antenna   | To Left Side<br>(mm) | To Right Side<br>(mm) | To Top Side<br>(mm) | To Bottom Side (mm) |
|-----------|----------------------|-----------------------|---------------------|---------------------|
| WWAN Ant  | 0                    | 32                    | 141                 | 0                   |
| WLAN / BT | 23                   | 33                    | 0                   | 146                 |

Report Format Version 5.0.0 Report No. : SA151208W002



## <Photographs of SAR Setup>









Bottom Side of EUT with 1.0 cm Gap