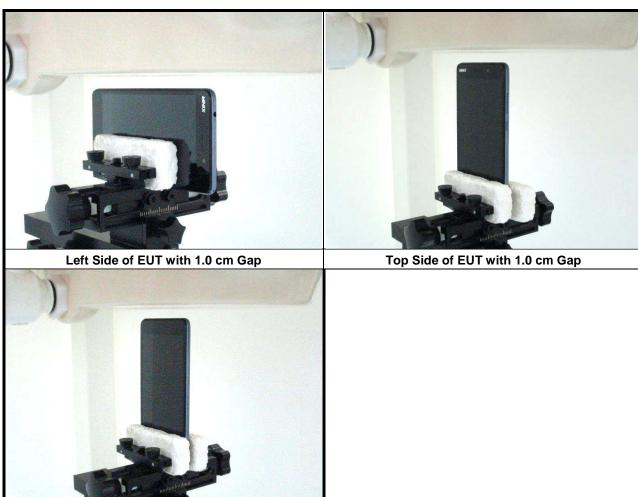

## Appendix D. Photographs of EUT and Setup

Report Format Version 5.0.0 Issued Date : Jan. 19, 2015

Report No. : SA151208W002



## <Photographs of EUT>





## <Antenna Location>



The separation distance for antenna to edge:

| Antenna   | To Left Side<br>(mm) | To Right Side<br>(mm) | To Top Side<br>(mm) | To Bottom Side (mm) |
|-----------|----------------------|-----------------------|---------------------|---------------------|
| WWAN Ant  | 0                    | 32                    | 141                 | 0                   |
| WLAN / BT | 23                   | 33                    | 0                   | 146                 |

Report Format Version 5.0.0 Report No. : SA151208W002



## <Photographs of SAR Setup>









Bottom Side of EUT with 1.0 cm Gap