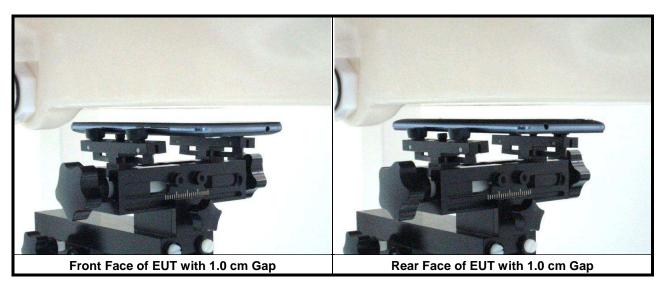

## Appendix D. Photographs of EUT and Setup

Report Format Version 5.0.0 Issued Date : Jan. 19, 2015

Report No. : SA151208W002



## <Photographs of EUT>





## <Antenna Location>



The separation distance for antenna to edge:

| Antenna   | To Left Side<br>(mm) | To Right Side<br>(mm) | To Top Side<br>(mm) | To Bottom Side (mm) |
|-----------|----------------------|-----------------------|---------------------|---------------------|
| WWAN Ant  | 0                    | 32                    | 141                 | 0                   |
| WLAN / BT | 23                   | 33                    | 0                   | 146                 |

Report Format Version 5.0.0 Report No. : SA151208W002



## <Photographs of SAR Setup>









Bottom Side of EUT with 1.0 cm Gap