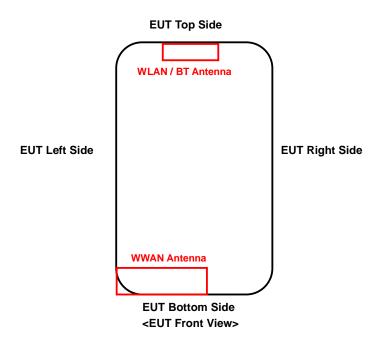

## <Antenna Location>

The separation distance for antenna to edge:

| Antenna   | To Left Side<br>(mm) | To Right Side<br>(mm) | To Top Side<br>(mm) | To Bottom Side (mm) |
|-----------|----------------------|-----------------------|---------------------|---------------------|
| WWAN Ant  | 0                    | 32                    | 141                 | 0                   |
| WLAN / BT | 23                   | 33                    | 0                   | 146                 |