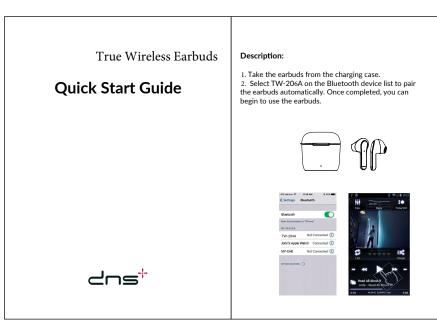

The marking information is located at the bottom of apparatus

CAUTION

Risk of explosion if battery is replaced by an incorrect type.

Replacement of a battery with an incorrect type that can defeat a safeguard;

Disposal of a battery into fire or a hot oven, or mechanically crushing or cutting of a battery,

that can result in an explosion:

Leaving a battery in an extremely high temperature surrounding environment that can result in

an explosion or the leakage of flammable liquid or gas

A battery subjected to extremely low air pressure that may result in an explosion or the

leakage of flammable liquid or gas

Science and Economic Development Canada's licence-exempt RSS(s). Operation is subject to the following two conditions:

1) This device may not cause interference

L'émetteur/r