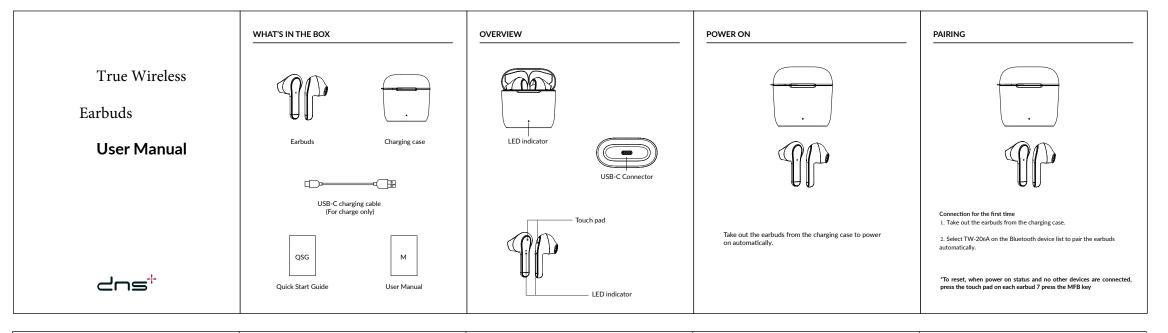

licence contenu dans le présent appareil est conforme aux CNR d'innovation, Sciences et Développement économique Canada applicables aux appareils radio exempts de licence. L'exploitation est autorisée aux deux conditions suivantes ; 1) L'appareil ne doit pas produire de brouillage;

L'appareil doit accepter tout brouillage radioélectrique subi, même si le brouillage est susceptible d'en compromettre le fonctionnement.

## IC warning RF exposure warning statement :

The device has been evaluated to meet general RF exposure requirement. The device can be used in por table exposure condition without restriction.

Warning: To avoid risk of fire, the equipment is supplied only by external power source of which output shall comply with PS1 (with output capacity less than 15W)

## 说明书尺寸:60x80mm