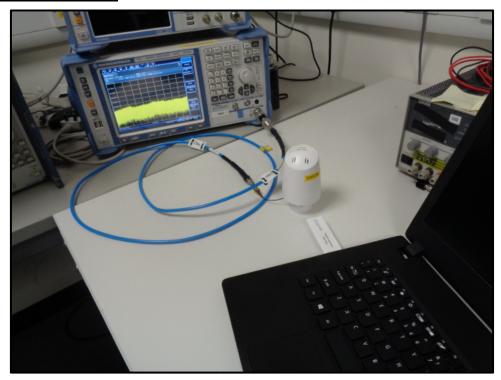

# 2. Conducted RF Tests

Photo 1

Photo 2

Plugwise B.V FCC ID: ZB9-10603 IC: 24142-10603

# 3. AC Conducted Emissions

Photo 1

Photo 2