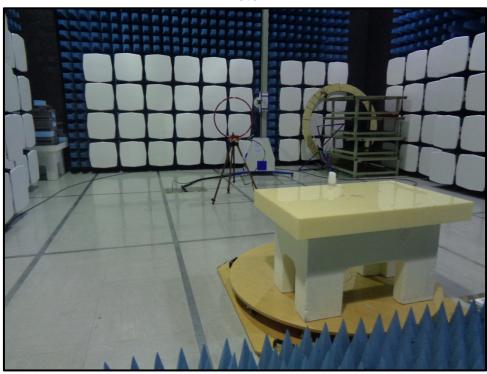

# **Radiated Emissions (continued)**

Configuration 2: 30 MHz to 1 GHz

Photo 1

Photo 2

Plugwise B.V FCC ID: ZB9-10603

IC: 24142-10603