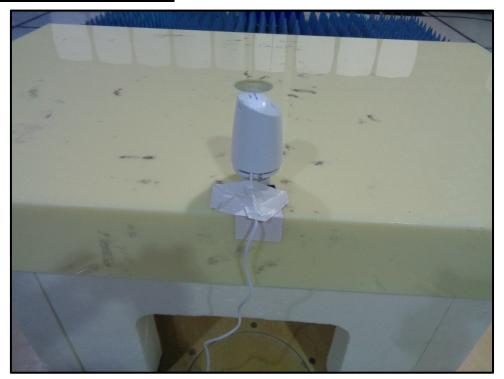

### 1. Radiated Emissions

Configuration 1: Below 30 MHz

Photo 1

Photo 2

Plugwise B.V FCC ID: ZB9-10603 IC: 24142-10603