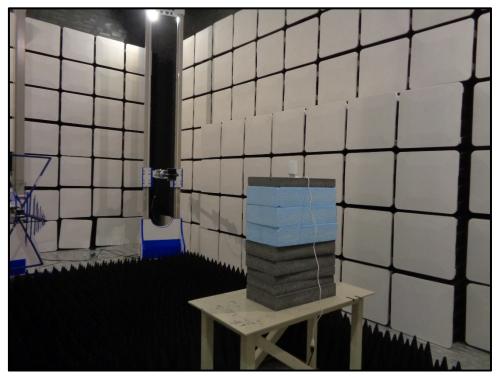

# **Radiated Emissions (continued)**

Configuration 2: 30 MHz to 1 GHz

Photo 1

Photo 2

Plugwise B.V FCC ID: ZB9-10603

IC: 24142-10603