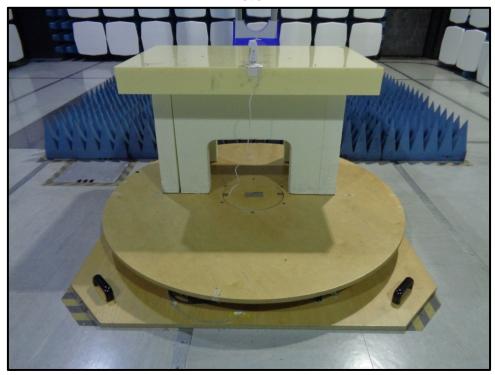

### 1. Radiated Emissions

Configuration 1: Below 30 MHz

Photo 1

Photo 2

Plugwise B.V FCC ID: ZB9-10603 IC: 24142-10603