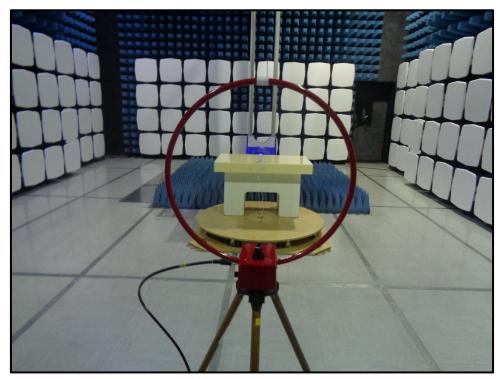

### 1. Radiated Emissions

Configuration 1: Below 30 MHz

Photo 1

Photo 2

Plugwise B.V FCC ID: ZB9-10603 IC: 24142-10603