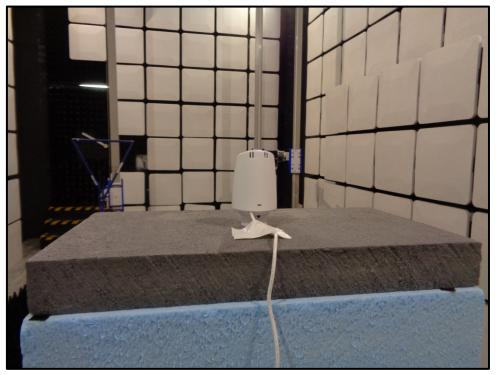

### 1. Radiated Emissions

Configuration 1: Below 30 MHz

Photo 1

Photo 2

Plugwise B.V FCC ID: ZB9-10603 IC: 24142-10603

# **Radiated Emissions (continued)**

Configuration 2: 30 MHz to 1 GHz

Photo 1

Photo 2

Plugwise B.V FCC ID: ZB9-10603

IC: 24142-10603

# **Radiated Emissions (continued)**

Configuration 3: Above 1 GHz

Photo 1

Photo 2

Plugwise B.V FCC ID: ZB9-10603

IC: 24142-10603