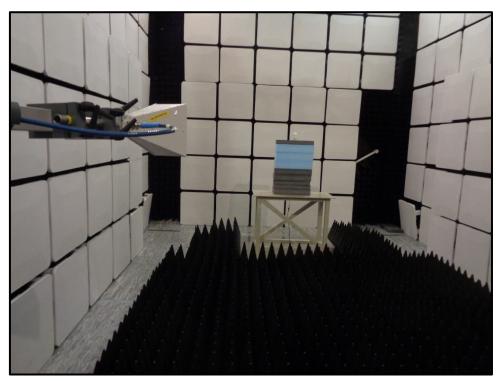

# **Radiated Emissions (continued)**

Configuration 2: 30 MHz to 1 GHz

Photo 1

Photo 2

Plugwise B.V FCC ID: ZB9-10603

IC: 24142-10603