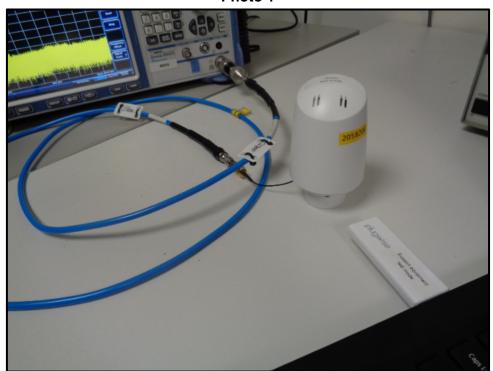

# 2. Conducted RF Tests

Photo 1

Photo 2

Plugwise B.V FCC ID: ZB9-10603 IC: 24142-10603

# 3. AC Conducted Emissions

Photo 1

Photo 2