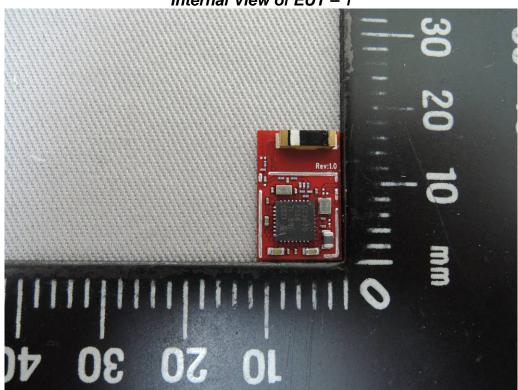

## BT/Zigbee Antenna

Unless otherwise stated the results shown in this test report refer only to the sample(s) tested and such sample(s) are retained for 90 days only.

除非另有說明,此報告結果僅對測試之樣品負責,同時此樣品僅保留90天。本報告未經本公司書面許可,不可部份複製。