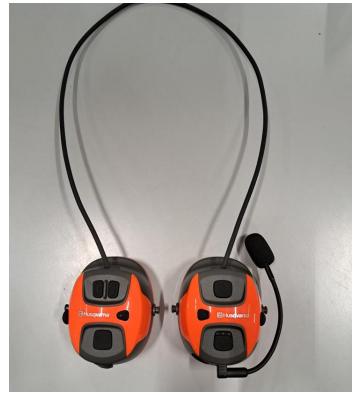

### 2.1 Headband/Helmet mounted.

The difference is the mounting of the hearing protection.

Left is headband mounted

Right is helmet/cap mounted

The cable on headband model is 520mm total length and Helmet cable is 910mm in total length.

HP500C-1:

HP500C-2

#### 2.1.2 X-Com Active HP500C-2

#### 2.1.2.1 External view

2.1.2.2 Internal view