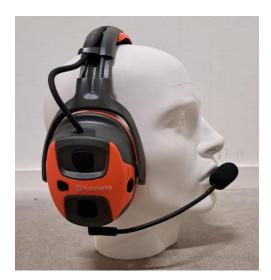

### 2.1 Headband/Helmet mounted.

The difference is the mounting of the hearing protection.

Left is headband mounted

Right is helmet/cap mounted

The cable on headband model is 520mm total length and Helmet cable is 910mm in total length.

### 2.1.1 X-Com Active HP500C-1

#### 2.1.1.1 External view