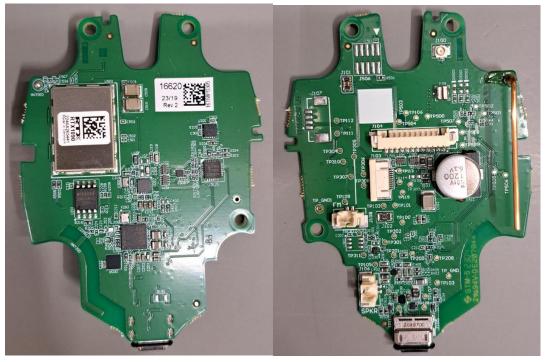

X-Com Active HP500C-1  | 3 |
|   | 2.1.2   | X-Com Active HP500C-2  | 5 |
|   |         |                        |   |

## **d** Heliberg

## 1 Models

|         | X-Com Active headband | X-Com Active Helmet |
|---------|-----------------------|---------------------|
| Article | HP500C-1              | HP500C-2            |
| Number  |                       |                     |

## 2 Model Difference

### 2.1 Headband/Helmet mounted.

The difference is the mounting of the hearing protection.

Left is headband mounted

Right is helmet/cap mounted

The cable on headband model is 520mm total length and Helmet cable is 910mm in total length.

HP500C-1:

HP500C-2









### 2.1.1 X-Com Active HP500C-1

#### 2.1.1.1 External view



#### 2.1.1.2 Internal view



### 2.1.1.3 PCBA Left side



### 2.1.1.4 PCBA Right side



#### 2.1.2 X-Com Active HP500C-2

#### 2.1.2.1 External view



2.1.2.2 Internal view



### 2.1.2.3 PCBA Left side



### 2.1.2.4 PCBA Right side