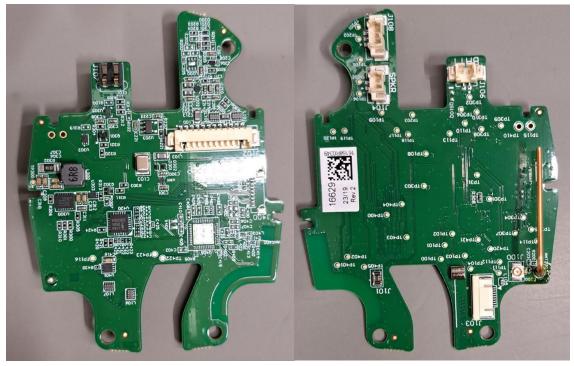

band | X-Com Active Helmet |
|---------|-----------------------|---------------------|
| Article | HP500C-1              | HP500C-2            |
| Number  |                       |                     |

## 2 Model Difference

### 2.1 Headband/Helmet mounted.

The difference is the mounting of the hearing protection.

Left is headband mounted

Right is helmet/cap mounted

The cable on headband model is 520mm total length and Helmet cable is 910mm in total length.

HP500C-1:

HP500C-2









### 2.1.1 X-Com Active HP500C-1

#### 2.1.1.1 External view



#### 2.1.1.2 Internal view



### 2.1.1.3 PCBA Left side



### 2.1.1.4 PCBA Right side



#### 2.1.2 X-Com Active HP500C-2

#### 2.1.2.1 External view



2.1.2.2 Internal view



### 2.1.2.3 PCBA Left side



### 2.1.2.4 PCBA Right side