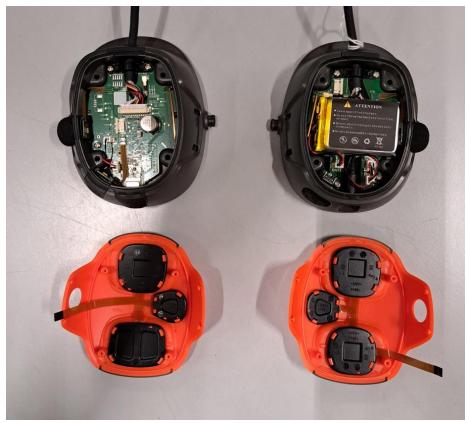

### 2.1 Headband/Helmet mounted.

The difference is the mounting of the hearing protection.

Left is headband mounted

Right is helmet/cap mounted

The cable on headband model is 520mm total length and Helmet cable is 910mm in total length.

HP500C-1:

HP500C-2

#### 2.1.1.2 Internal view