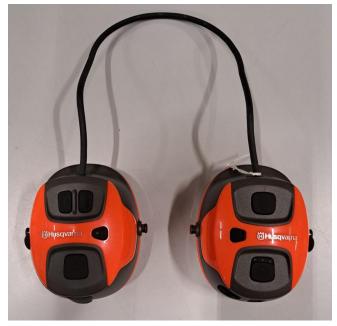

### 2.1 Headband/Helmet mounted.

The difference is the mounting of the hearing protection.

Left is headband mounted

Right is helmet/cap mounted

The cable on headband model is 520mm total length and Helmet cable is 910mm in total length.

HP500C-1:

HP500C-2

### 2.1.1 X-Com Active HP500C-1

#### 2.1.1.1 External view