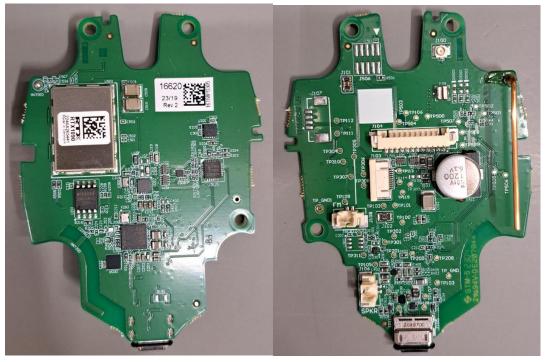

|         | X-Com Active headband | X-Com Active Helmet |
|---------|-----------------------|---------------------|
| Article | HP500C-1              | HP500C-2            |
| Number  |                       |                     |

## 2 Model Difference

### 2.1 Headband/Helmet mounted.

The difference is the mounting of the hearing protection.

Left is headband mounted

Right is helmet/cap mounted

The cable on headband model is 520mm total length and Helmet cable is 910mm in total length.

HP500C-1:

HP500C-2









### 2.1.1 X-Com Active HP500C-1

#### 2.1.1.1 External view



#### 2.1.1.2 Internal view



### 2.1.1.3 PCBA Left side



### 2.1.1.4 PCBA Right side



#### 2.1.2 X-Com Active HP500C-2

#### 2.1.2.1 External view



2.1.2.2 Internal view



### 2.1.2.3 PCBA Left side



### 2.1.2.4 PCBA Right side