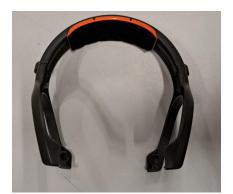

### 2.1 Headband/Helmet mounted.

The difference is the mounting of the hearing protection.

Left is headband mounted

Right is helmet/cap mounted

The cable on headband model is 520mm total length and Helmet cable is 910mm in total length.