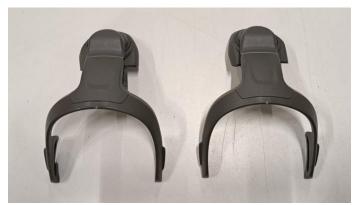

### 2.1 Headband/Helmet mounted.

The difference is the mounting of the hearing protection.

Left is headband mounted

Right is helmet/cap mounted

The cable on headband model is 520mm total length and Helmet cable is 910mm in total length.