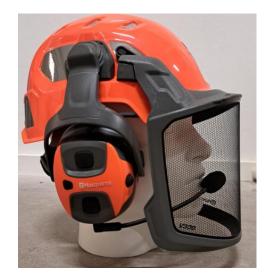

### 2.1 Headband/Helmet mounted.

The difference is the mounting of the hearing protection.

Left is headband mounted

Right is helmet/cap mounted

The cable on headband model is 520mm total length and Helmet cable is 910mm in total length.

#### 2.1.2 X-Com Active HP500C-2

#### 2.1.2.1 External view

2.1.2.2 Internal view