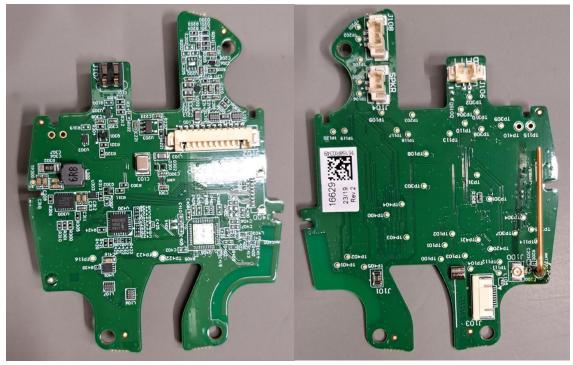

| 2.1.2   | X-Com Active HP500C-2  | 5 |
|   |         |                        |   |

## **d** Heliberg

## 1 Models

|         | X-Com Active headband | X-Com Active Helmet |
|---------|-----------------------|---------------------|
| Article | HP500C-1              | HP500C-2            |
| Number  |                       |                     |

## 2 Model Difference

### 2.1 Headband/Helmet mounted.

The difference is the mounting of the hearing protection.

Left is headband mounted

Right is helmet/cap mounted

The cable on headband model is 520mm total length and Helmet cable is 910mm in total length.

HP500C-1:

HP500C-2









### 2.1.1 X-Com Active HP500C-1

#### 2.1.1.1 External view



#### 2.1.1.2 Internal view



### 2.1.1.3 PCBA Left side



### 2.1.1.4 PCBA Right side



#### 2.1.2 X-Com Active HP500C-2

#### 2.1.2.1 External view



2.1.2.2 Internal view



### 2.1.2.3 PCBA Left side



### 2.1.2.4 PCBA Right side