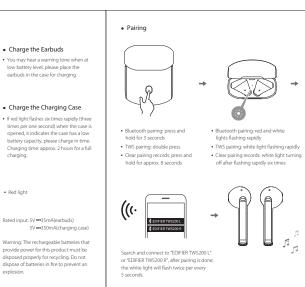

# User Guide Charge the Earbuds low battery level, please place the earbuds in the case for charging. Charge the Charging Case charging. Red light Rated input: 5V ==35mA(earbuds) $\neg$

Accept/end a call:
double press either earbud