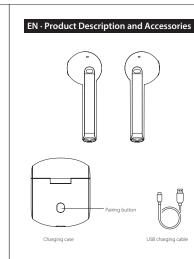

# 0

TWS200

True Wireless Stereo Earbuds www.edifier.com

Note: Images are for illustrative purposes only and may differ from the actual product.