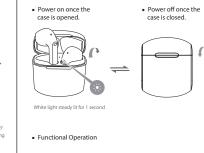

# User Guide Charge the Earbuds low battery level, please place the earbuds in the case for charging. Charge the Charging Case charging. Red light Rated input: 5V ==35mA(earbuds) $\neg$

Accept/end a call:
double press either earbud