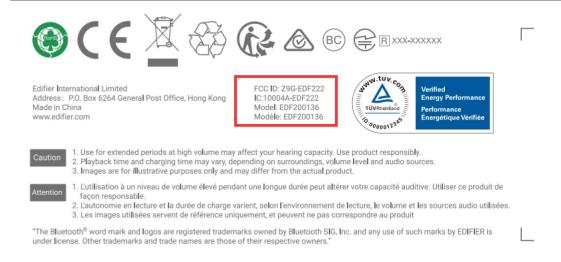

## The FCC ID/IC number location is as following.

Edifier International Limited P.O. Box 6264 General Post Office Hong Kong

www.edifier.com ©2024 Edifier International Limited. All rights reserved. Printed in China

Model: EDF200136 B-200-X0005P-00 V1.0

IC statement: CAN ICES-003(B) / NMB-003(B).

FCC ID: Z9G-EDF222 IC:10004A-EDF222

As the product is too small to print the FCC ID and IC number. So the FCC ID and IC number is printed on the instruction manual and the outer packaging box.