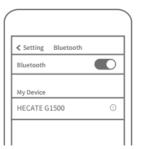

# Pairing

• Turn the speakers on and press the "O" button to switch to Bluetooth mode, blue LED will blink.

• Select "HECATE G1500" in your device setting to connect.

Turn the speakers on and press the "O" button to switch to Bluetooth mode