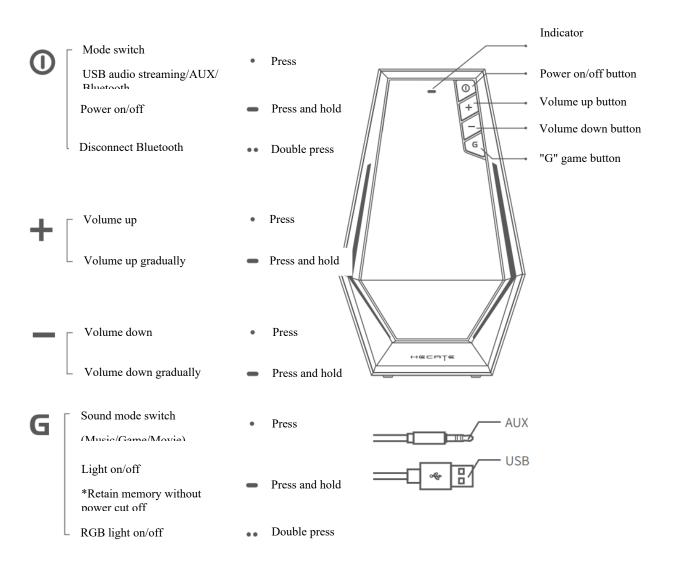

# **■**Product Description and Accessories

Blue LED steady lit

(\*Bluetooth unconnected: blue LED blinks once in 2s)

Volume control The corresponding indicator blinks once if volume changes

Note: Images are for illustrative purposes only and may differ from the actual product.