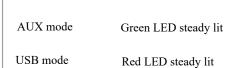

# **■**Product Description and Accessories

Blue LED steady lit

(\*Bluetooth unconnected: blue LED blinks once in 2s)

Volume control The corresponding indicator blinks once if volume changes

Note: Images are for illustrative purposes only and may differ from the actual product.