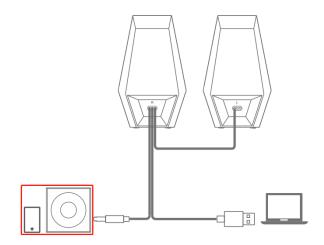

# **EDIFIER**®

### **GAMING SPEAKERS**

# **■**Product Description and Accessories



Blue LED steady lit

(\*Bluetooth unconnected: blue LED blinks once in 2s)



Volume control The corresponding indicator blinks once if volume changes



Note: Images are for illustrative purposes only and may differ from the actual product.

# **■**Operating Instructions

#### Connection



# Pairing

• Turn the speakers on and press the "O" button to switch to Bluetooth mode, blue LED will blink.

• Select "HECATE G1500" in your device setting to connect.



Turn the speakers on and press the "O" button to switch to Bluetooth mode



# **■**Specifications

Power output: R/L: 2.5W + 2.5W

Frequency response: R/L: 93Hz-20KHz

Driver unit: 2.5 inch full-range unit

Bluetooth version: V5.3

Declaration for EU

Frequency Band: 2.402GHz ~ 2.480GHz

RF Power output: ≤10 dBm (EIRP)

There is no restriction of use.

USB PC/Laptop/PS4/PS4 Pro